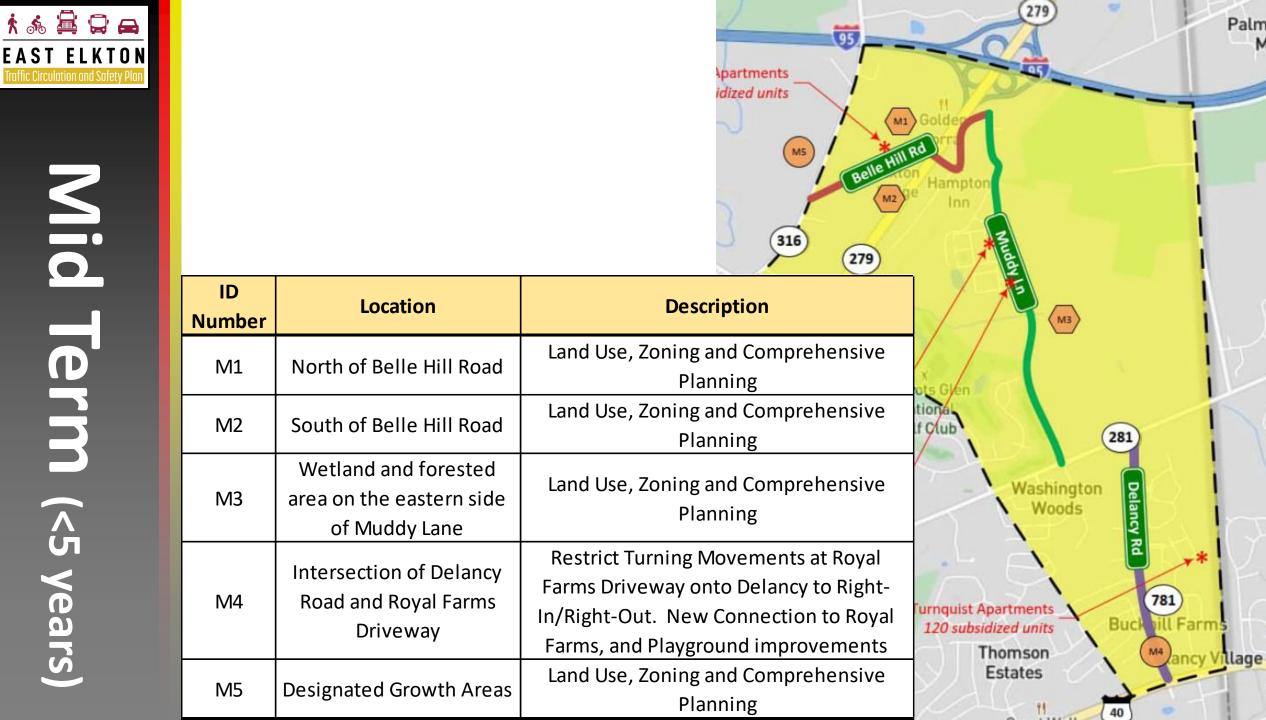

# Belle Hill Road

Microsoft Bing, Vexcel Imaging, 2023 TomTom

| ID<br>Number | Location                                                                 | Description                                                                                                                                                                                          | shington 😴                 |
|--------------|--------------------------------------------------------------------------|------------------------------------------------------------------------------------------------------------------------------------------------------------------------------------------------------|----------------------------|
| L7           | Red Hill Road and<br>Intersection of Muddy<br>Lane and Red Hill Road     | Shared use path along Red Hill<br>Road between Muddy Lane and<br>Delancy and Pedestrian Crossing at<br>Muddy Lane and Red Hill Road                                                                  | Voods L10                  |
| L8           | From Intersection of<br>Muddy Lane and Red Hill<br>Road and Delancy Road | Proposed 10 ' Shared Use Path or<br>Road along Kemp Lane                                                                                                                                             | <u>*</u>                   |
| L9           | Intersection of Delancy<br>Road and Red Hill Road                        | Perform Intersection Control<br>Evaluation to determine preferred<br>alternative - roundabout vs.<br>improved signalized Intersection<br>(dedicated Right Turn Lane) with<br>pedestrian improvements | nts<br>its Buck nill Farms |
| L10          | Delancy Road                                                             | Reconfigure Delancy Road with<br>Shared Use Paths on both sides,<br>Two-Way left turn lane and<br>pedestrian refuge islands                                                                          | 5 D Lancy Villag           |
| L11          | MD-279                                                                   | East Coast Greenway Path<br>Extension along MD-279                                                                                                                                                   | 40                         |