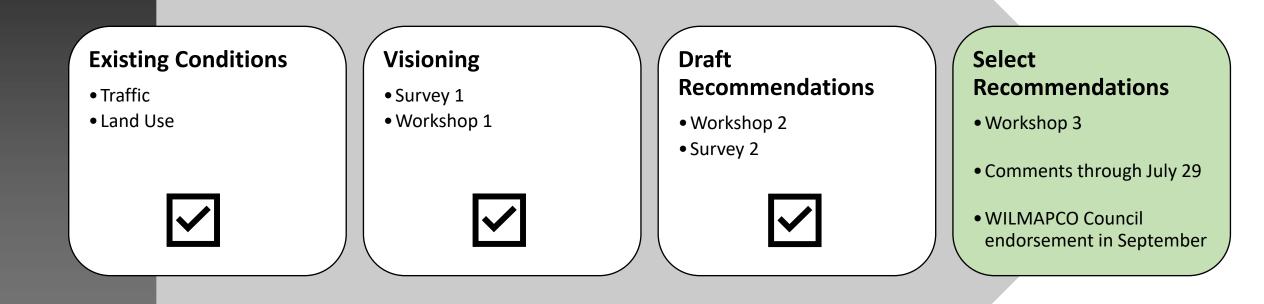

WILMAPCO PAC August 2024















## **Steering Committee**





# **Planning Process**





# **Engagement Highlights**

○ Two general surveys

○ Three public workshops

Parallel youth engagement

• Transportation Justice outreach

○ Project webpage





# **General Outreach**

- Survey 1 121 responses
  - Survey 2 188 responses
    - Workshop 1 22 attendees
- Ŕ
- Workshop 2 38 attendees







# "Very Concerned" about Traffic Safety





# Youth Survey 1

### WISH YOU HAD MORE WAYS TO GET AROUND?

would love to ... .skate [from school to home] . . .without being scared of cars



More sidewalks or bike lanes connecting big neighborhoods to main parts of elkton

> Add a path from delancy village to the neighborhoods behind it....

The Youth Survey was completed in partnership with Elkton Middle School and Elkton High School.



# Youth Survey 2



### **Potential New Pathways