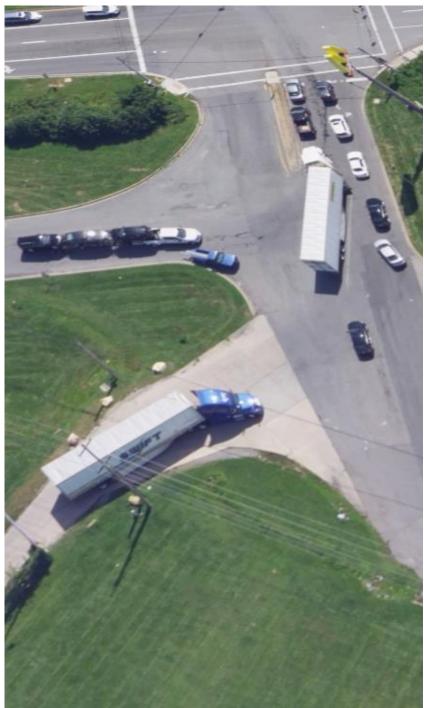

# Short Term (2 years)

Mid Term (<5 years)

| Location                   | Description                                                                                                                                                                                                                      |
|----------------------------|----------------------------------------------------------------------------------------------------------------------------------------------------------------------------------------------------------------------------------|
| Intersection of Belle Hill | Intersection Realignment and                                                                                                                                                                                                     |
| Road and Elkton Road       | Median Extension                                                                                                                                                                                                                 |
| Intersection of Belle Hill | Realignment of intersection of                                                                                                                                                                                                   |
| Road and Appleton Road     | Belle Hill Road at Appleton Road                                                                                                                                                                                                 |
|                            | Shared Use Path along Belle Hill                                                                                                                                                                                                 |
| Belle Hill Road            | Road with Median Treatment with                                                                                                                                                                                                  |
|                            | Horizontal Deflection                                                                                                                                                                                                            |
|                            |                                                                                                                                                                                                                                  |
| · · · · ·                  | Replace Muddy Lane Railroad                                                                                                                                                                                                      |
|                            | Crossing                                                                                                                                                                                                                         |
| rdiif0du                   | Shared Use Path with a Landscape                                                                                                                                                                                                 |
| Muddy Lane                 | Bioretention Area                                                                                                                                                                                                                |
| Muddy Lane at Powerline    |                                                                                                                                                                                                                                  |
| Easement                   | Truck Turnaround and Trail Parking                                                                                                                                                                                               |
|                            |                                                                                                                                                                                                                                  |
|                            |                                                                                                                                                                                                                                  |
|                            | 1                                                                                                                                                                                                                                |
|                            |                                                                                                                                                                                                                                  |
|                            | n Fa                                                                                                                                                                                                                             |
|                            |                                                                                                                                                                                                                                  |
|                            |                                                                                                                                                                                                                                  |
|                            | SU-S                                                                                                                                                                                                                             |
|                            |                                                                                                                                                                                                                                  |
|                            |                                                                                                                                                                                                                                  |
|                            | Intersection of Belle Hill<br>Road and Elkton Road<br>Intersection of Belle Hill<br>Road and Appleton Road<br>Belle Hill Road<br>Bridge: Muddy Lane over<br>Railroad or Underpass:<br>Muddy Lane under<br>Railroad<br>Muddy Lane |