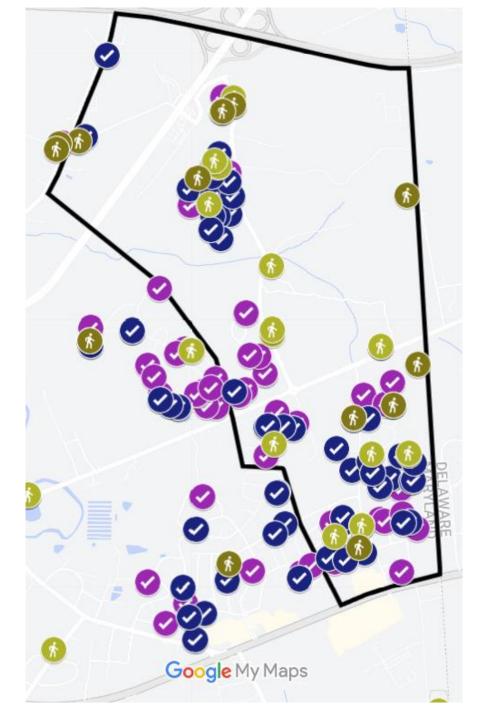

WILMAPCO PAC August 2024















## **Steering Committee**





# **Planning Process**





# **Engagement Highlights**

○ Two general surveys

○ Three public workshops

Parallel youth engagement

• Transportation Justice outreach

○ Project webpage





# **General Outreach**

- Survey 1 121 responses
  - Survey 2 188 responses
    - Workshop 1 22 attendees
- Ŕ
- Workshop 2 38 attendees







# "Very Concerned" about Traffic Safety





# Youth Survey 1

### WISH YOU HAD MORE WAYS TO GET AROUND?

would love to ... .skate [from school to home] . . .without being scared of cars



More sidewalks or bike lanes connecting big neighborhoods to main parts of elkton

> Add a path from delancy village to the neighborhoods behind it....

The Youth Survey was completed in partnership with Elkton Middle School and Elkton High School.



# Youth Survey 2



### **Potential New Pathways**





# The Plan Addresses My Concerns

78%

If no, why not? US 40 @ Delancy Road Speed enforcement Effectiveness of concepts





11

Short lerm (2 years)



# Short Term (2 years)









Mid Term (<5 years)





| Location                   | Description