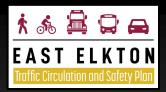

# Muddy Lane

Microsoft Bing, Vexcel Imaging, 2023 TomTom

MUDDY LANE REALIGNMENT (OVERPASS) (CONCEPT M-2B)

MUDDY LANE UNDERPASS (CONCEPT M-1B)

**14 FT CLEARANCE** 