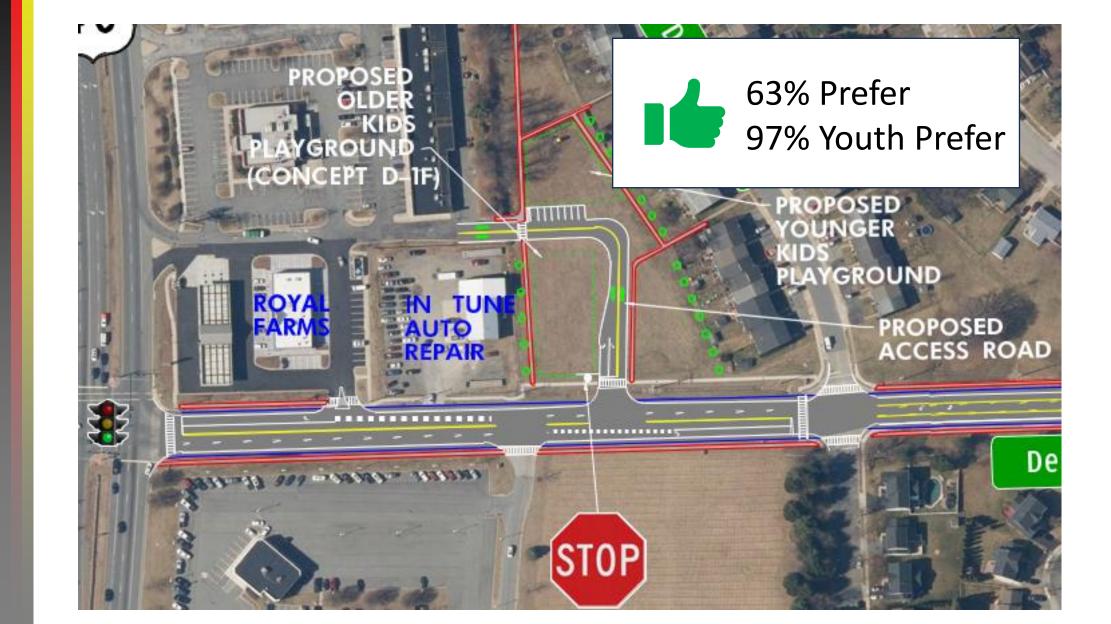

# The Plan Addresses My Concerns

78%

If no, why not? US 40 @ Delancy Road Speed enforcement Effectiveness of concepts

11

Short lerm (2 years)