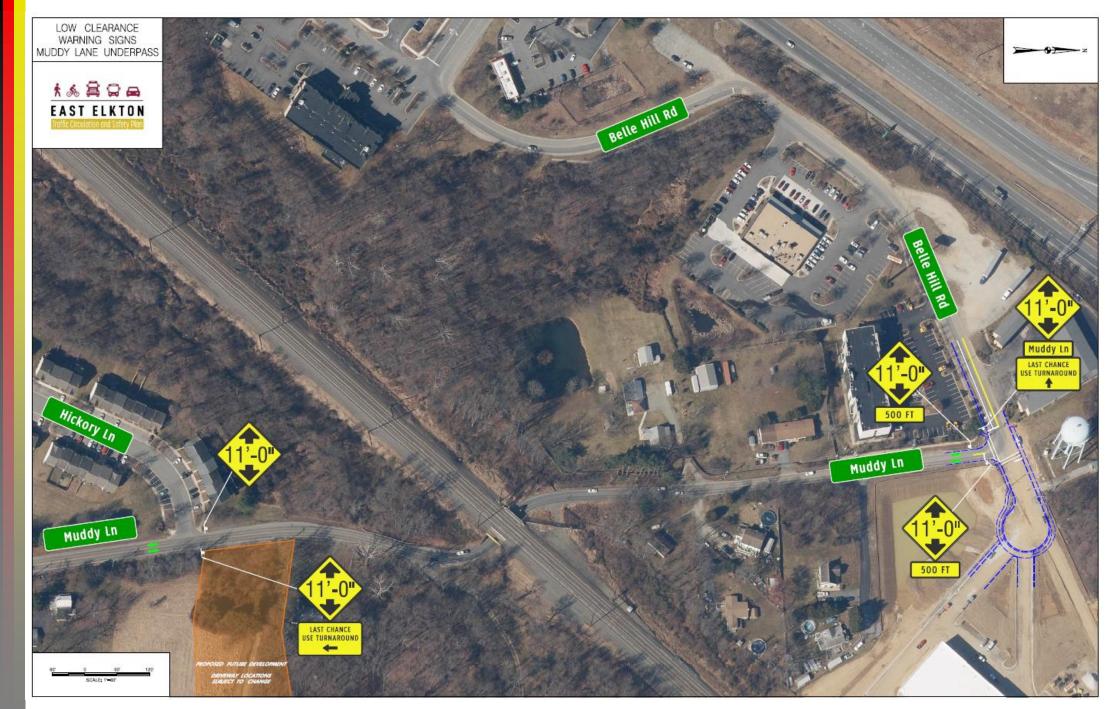

# Short Term (2 years)

Mid Term (<5 years)

| Location                   | Description                                                                                                                                                                                                                      |
|----------------------------|----------------------------------------------------------------------------------------------------------------------------------------------------------------------------------------------------------------------------------|
| Intersection of Belle Hill | Intersection Realignment and                                                                                                                                                                                                     |
| Road and Elkton Road       | Median Extension                                                                                                                                                                                                                 |
| Intersection of Belle Hill | Realignment of intersection of                                                                                                                                                                                                   |
| Road and Appleton Road     | Belle Hill Road at Appleton Road                                                                                                                                                                                                 |
|                            | Shared Use Path along Belle Hill                                                                                                                                                                                                 |
| Belle Hill Road            | Road with Median Treatment with                                                                                                                                                                                                  |
|                            | Horizontal Deflection                                                                                                                                                                                                            |
|                            |                                                                                                                                                                                                                                  |
| · · · · ·                  | Replace Muddy Lane Railroad                                                                                                                                                                                                      |
|                            | Crossing                                                                                                                                                                                                                         |
| rdiif0du                   | Shared Use Path with a Landscape                                                                                                                                                                                                 |
| Muddy Lane                 | Bioretention Area                                                                                                                                                                                                                |
| Muddy Lane at Powerline    |                                                                                                                                                                                                                                  |
| Easement                   | Truck Turnaround and Trail Parking                                                                                                                                                                                               |
|                            |                                                                                                                                                                                                                                  |
|                            |                                                                                                                                                                                                                                  |
|                            | 1                                                                                                                                                                                                                                |
|                            |                                                                                                                                                                                                                                  |
|                            | n Fa                                                                                                                                                                                                                             |
|                            |                                                                                                                                                                                                                                  |
|                            |                                                                                                                                                                                                                                  |
|                            | SU-S                                                                                                                                                                                                                             |
|                            |                                                                                                                                                                                                                                  |
|                            |                                                                                                                                                                                                                                  |
|                            | Intersection of Belle Hill<br>Road and Elkton Road<br>Intersection of Belle Hill<br>Road and Appleton Road<br>Belle Hill Road<br>Bridge: Muddy Lane over<br>Railroad or Underpass:<br>Muddy Lane under<br>Railroad<br>Muddy Lane |