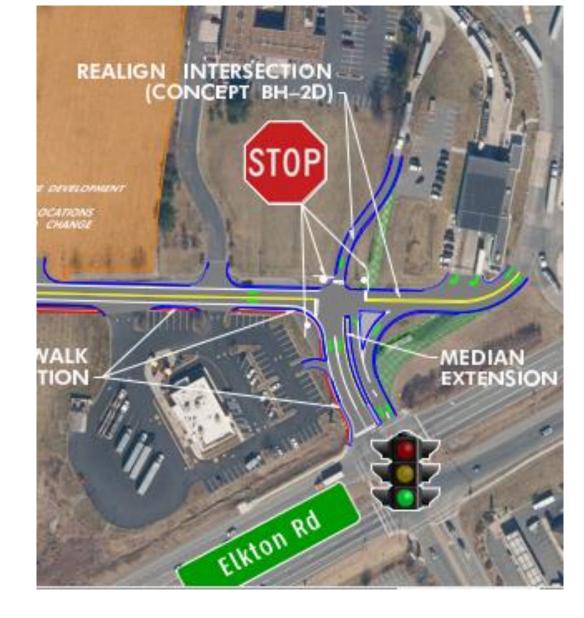

# Short Term (2 years)

Mid Term (<5 years)

| Location                   | Description                                                                                                                                                                                                                      |
|----------------------------|----------------------------------------------------------------------------------------------------------------------------------------------------------------------------------------------------------------------------------|
| Intersection of Belle Hill | Intersection Realignment and                                                                                                                                                                                                     |
| Road and Elkton Road       | Median Extension                                                                                                                                                                                                                 |
| Intersection of Belle Hill | Realignment of intersection of                                                                                                                                                                                                   |
| Road and Appleton Road     | Belle Hill Road at Appleton Road                                                                                                                                                                                                 |
|                            | Shared Use Path along Belle Hill                                                                                                                                                                                                 |
| Belle Hill Road            | Road with Median Treatment with                                                                                                                                                                                                  |
|                            | Horizontal Deflection                                                                                                                                                                                                            |
|                            |                                                                                                                                                                                                                                  |
| · · · · ·                  | Replace Muddy Lane Railroad                                                                                                                                                                                                      |
|                            | Crossing                                                                                                                                                                                                                         |
| rdiif0du                   | Shared Use Path with a Landscape                                                                                                                                                                                                 |
| Muddy Lane                 | Bioretention Area                                                                                                                                                                                                                |
| Muddy Lane at Powerline    |                                                                                                                                                                                                                                  |
| Easement                   | Truck Turnaround and Trail Parking                                                                                                                                                                                               |
|                            |                                                                                                                                                                                                                                  |
|                            |                                                                                                                                                                                                                                  |
|                            | 1                                                                                                                                                                                                                                |
|                            |                                                                                                                                                                                                                                  |
|                            | n Fa                                                                                                                                                                                                                             |
|                            |                                                                                                                                                                                                                                  |
|                            |                                                                                                                                                                                                                                  |
|                            | SU-S                                                                                                                                                                                                                             |
|                            |                                                                                                                                                                                                                                  |
|                            |                                                                                                                                                                                                                                  |
|                            | Intersection of Belle Hill<br>Road and Elkton Road<br>Intersection of Belle Hill<br>Road and Appleton Road<br>Belle Hill Road<br>Bridge: Muddy Lane over<br>Railroad or Underpass:<br>Muddy Lane under<br>Railroad<br>Muddy Lane |