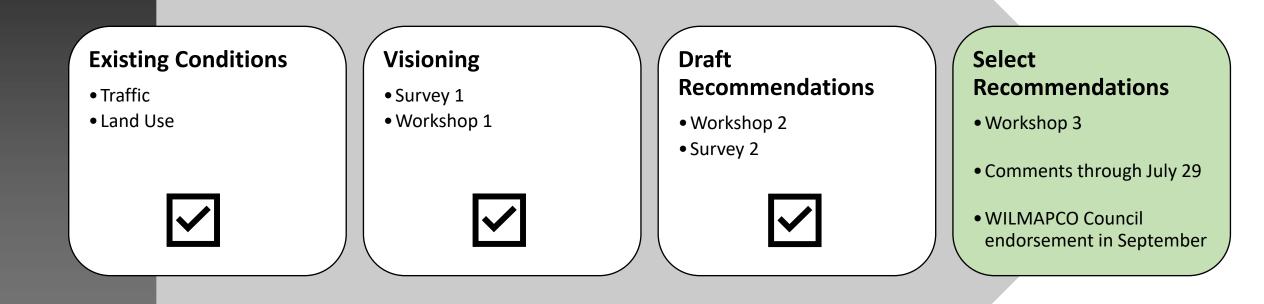

mproved signalized Intersection<br>(dedicated Right Turn Lane) with<br>pedestrian improvements | nts<br>its Buck nill Farms |
| L10          | Delancy Road                                                             | Reconfigure Delancy Road with<br>Shared Use Paths on both sides,<br>Two-Way left turn lane and<br>pedestrian refuge islands                                                                          | 5 D Lancy Villag           |
| L11          | MD-279                                                                   | East Coast Greenway Path<br>Extension along MD-279                                                                                                                                                   | 40                         |

9







# **Planning Process**





# wilmapco.org/east-elkton