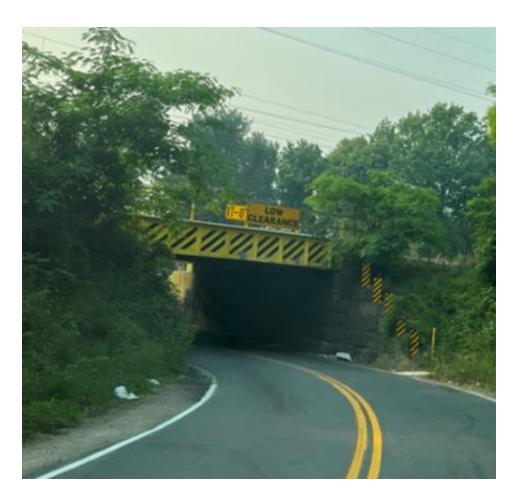

# Muddy Lane

Microsoft Bing, Vexcel Imaging, 2023 TomTom

MUDDY LANE REALIGNMENT (OVERPASS) (CONCEPT M-2B)

MUDDY LANE UNDERPASS (CONCEPT M-1B)

**14 FT CLEARANCE** 