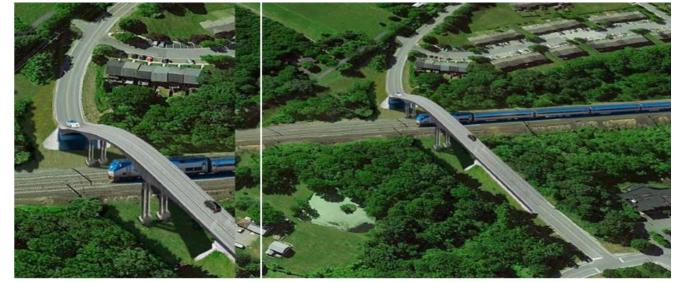

# Muddy Lane

Microsoft Bing, Vexcel Imaging, 2023 TomTom

MUDDY LANE REALIGNMENT (OVERPASS) (CONCEPT M-2B)

MUDDY LANE UNDERPASS (CONCEPT M-1B)

**14 FT CLEARANCE** 