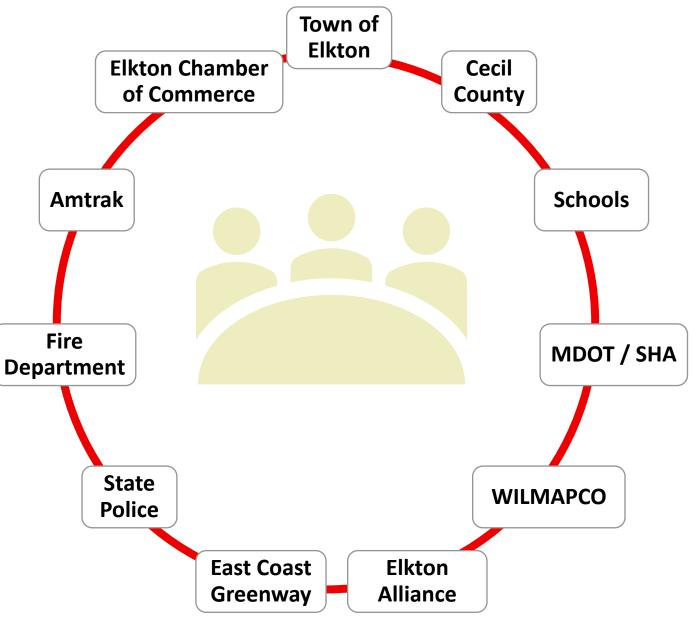

WILMAPCO PAC August 2024















## **Steering Committee**





# **Planning Process**





# **Engagement Highlights**

○ Two general surveys

○ Three public workshops

Parallel youth engagement

• Transportation Justice outreach

○ Project webpage





# **General Outreach**

- Survey 1 121 responses
  - Survey 2 188 responses
    - Workshop 1 22 attendees
- Ŕ
- Workshop 2 38 attendees







# "Very Concerned" about Traffic Safety





# Youth Survey 1

### WISH YOU HAD MORE WAYS TO GET AROUND?

would love to ... .skate [from school to home] . . .without being scared of cars



More sidewalks or bike lanes connecting big neighborhoods to main parts of elkton

> Add a path from delancy village to the neighborhoods behind it....

The Youth Survey was completed in partnership with Elkton Middle School and Elkton High School.



# Youth Survey 2