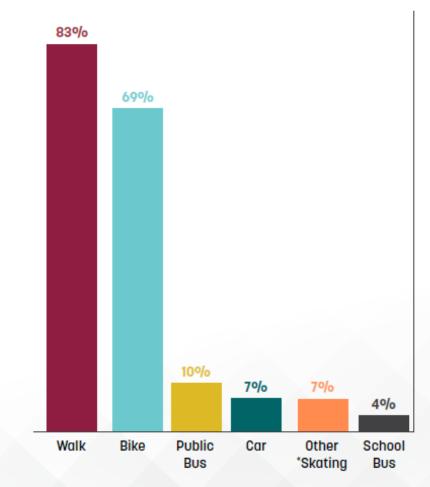

WILMAPCO PAC August 2024















## **Steering Committee**





# **Planning Process**





# **Engagement Highlights**

○ Two general surveys

○ Three public workshops

Parallel youth engagement

• Transportation Justice outreach

○ Project webpage





# **General Outreach**

- Survey 1 121 responses
  - Survey 2 188 responses
    - Workshop 1 22 attendees
- Ŕ
- Workshop 2 38 attendees







# "Very Concerned" about Traffic Safety





# Youth Survey 1

### WISH YOU HAD MORE WAYS TO GET AROUND?

would love to ... .skate [from school to home] . . .without being scared of cars



More sidewalks or bike lanes connecting big neighborhoods to main parts of elkton

> Add a path from delancy village to the neighborhoods behind it....

The Youth Survey was completed in partnership with Elkton Middle School and Elkton High School.



# Youth Survey 2



### **Potential New Pathways**





# The Plan Addresses My Concerns

78%

If no, why not? US 40 @ Delancy Road Speed enforcement Effectiveness of concepts





11

Short lerm (2 years)



# Short Term (2 years)









Mid Term (<5 years)





| Location                   | Description                                                                                                                                                                                                                      |
|---------------------