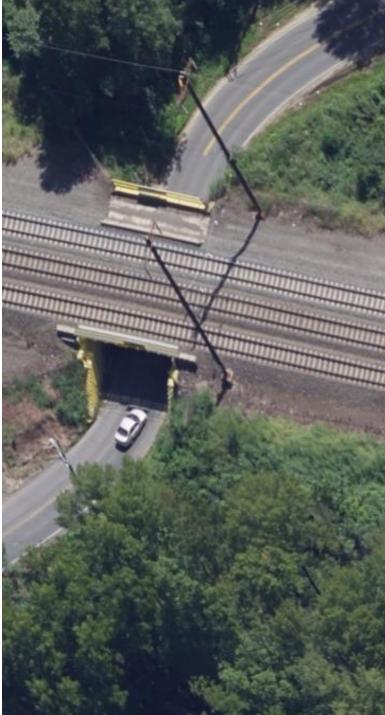

# Muddy Lane

Microsoft Bing, Vexcel Imaging, 2023 TomTom

MUDDY LANE REALIGNMENT (OVERPASS) (CONCEPT M-2B)

MUDDY LANE UNDERPASS (CONCEPT M-1B)

**14 FT CLEARANCE** 