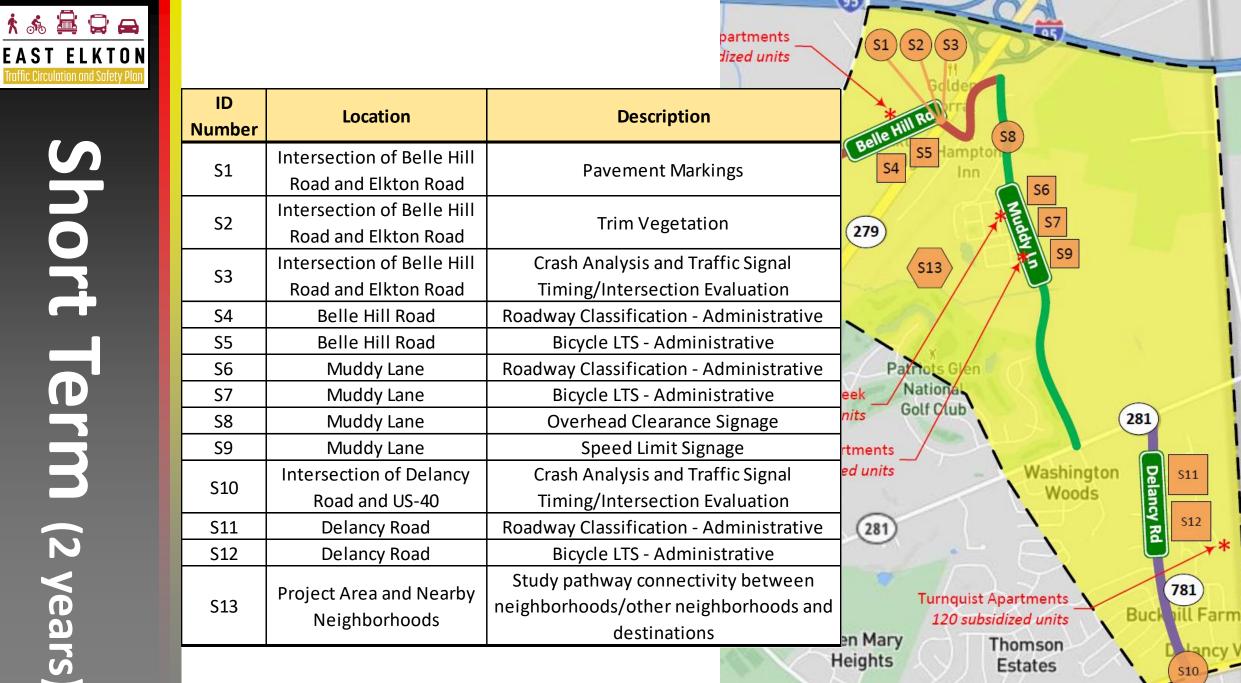

# Short Term (2 years)

Mid Term (<5 years)

| Location                   | Description                                                                                                                                                                                                                      |
|----------------------------|----------------------------------------------------------------------------------------------------------------------------------------------------------------------------------------------------------------------------------|
| Intersection of Belle Hill | Intersection Realignment and                                                                                                                                                                                                     |
| Road and Elkton Road       | Median Extension                                                                                                                                                                                                                 |
| Intersection of Belle Hill | Realignment of intersection of                                                                                                                                                                                                   |
| Road and Appleton Road     | Belle Hill Road at Appleton Road                                                                                                                                                                                                 |
|                            | Shared Use Path along Belle Hill                                                                                                                                                                                                 |
| Belle Hill Road            | Road with Median Treatment with                                                                                                                                                                                                  |
|                            | Horizontal Deflection                                                                                                                                                                                                            |
|                            |                                                                                                                                                                                                                                  |
| · · · · ·                  | Replace Muddy Lane Railroad                                                                                                                                                                                                      |
|                            | Crossing                                                                                                                                                                                                                         |
| rdiif0du                   | Shared Use Path with a Landscape                                                                                                                                                                                                 |
| Muddy Lane                 | Bioretention Area                                                                                                                                                                                                                |
| Muddy Lane at Powerline    |                                                                                                                                                                                                                                  |
| Easement                   | Truck Turnaround and Trail Parking                                                                                                                                                                                               |
|                            |                                                                                                                                                                                                                                  |
|                            |                                                                                                                                                                                                                                  |
|                            | 1                                                                                                                                                                                                                                |
|                            |                                                                                                                                                                                                                                  |
|                            | n Fa                                                                                                                                                                                                                             |
|                            |                                                                                                                                                                                                                                  |
|                            |                                                                                                                                                                                                                                  |
|                            | SU-S                                                                                                                                                                                                                             |
|                            |                                                                                                                                                                                                                                  |
|                            |                                                                                                                                                                                                                                  |
|                            | Intersection of Belle Hill<br>Road and Elkton Road<br>Intersection of Belle Hill<br>Road and Appleton Road<br>Belle Hill Road<br>Bridge: Muddy Lane over<br>Railroad or Underpass:<br>Muddy Lane under<br>Railroad<br>Muddy Lane |