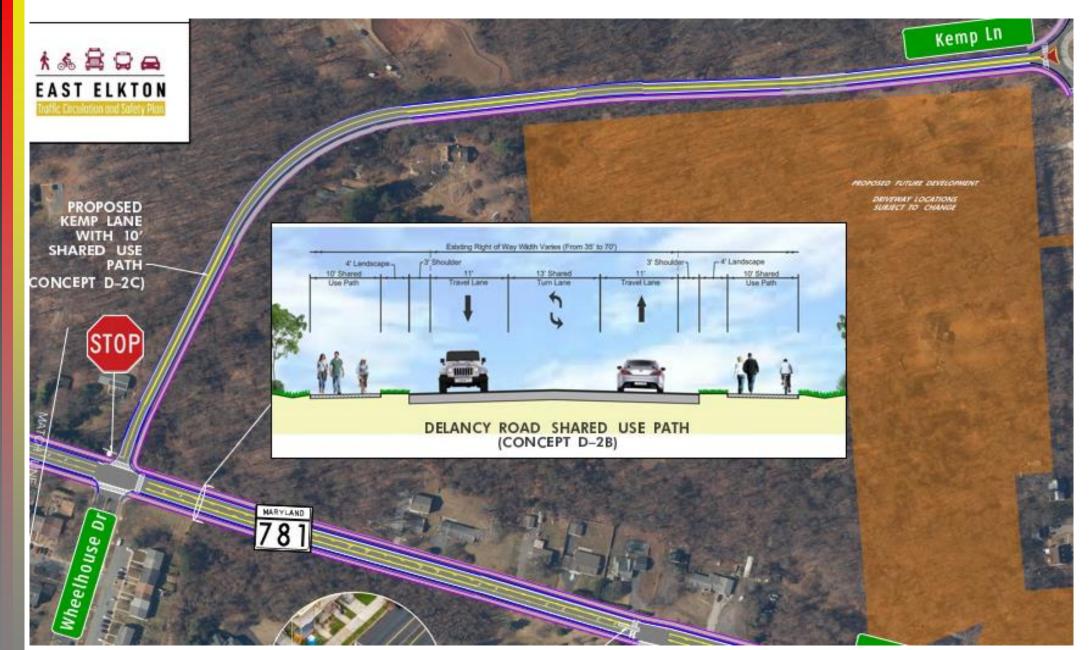

# Belle Hill Road

Microsoft Bing, Vexcel Imaging, 2023 TomTom

| ID<br>Number | Location                                                                 | Description                                                                                                                                                                                          | shington 😴                 |
|--------------|--------------------------------------------------------------------------|------------------------------------------------------------------------------------------------------------------------------------------------------------------------------------------------------|----------------------------|
| L7           | Red Hill Road and<br>Intersection of Muddy<br>Lane and Red Hill Road     | Shared use path along Red Hill<br>Road between Muddy Lane and<br>Delancy and Pedestrian Crossing at<br>Muddy Lane and Red Hill Road                                                                  | Voods L10                  |
| L8           | From Intersection of<br>Muddy Lane and Red Hill<br>Road and Delancy Road | Proposed 10 ' Shared Use Path or<br>Road along Kemp Lane                                                                                                                                             | <u>*</u>                   |
| L9           | Intersection of Delancy<br>Road and Red Hill Road                        | Perform Intersection Control<br>Evaluation to determine preferred<br>alternative - roundabout vs.<br>improved signalized Intersection<br>(dedicated Right Turn Lane) with<br>pedestrian improvements | nts<br>its Buck nill Farms |
| L10          | Delancy Road                                                             | Reconfigure Delancy Road with<br>Shared Use Paths on both sides,<br>Two-Way left turn lane and<br>pedestrian refuge islands                                                                          | 5 D Lancy Villag           |
| L11          | MD-279                                                                   | East Coast Greenway Path<br>Extension along MD-279                                                                                                                                                   | 40                         |