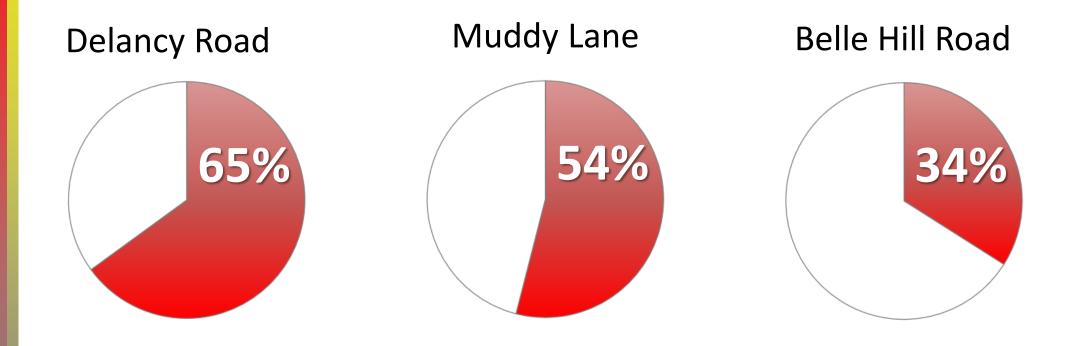

WILMAPCO PAC August 2024















## **Steering Committee**





# **Planning Process**





# **Engagement Highlights**

○ Two general surveys

○ Three public workshops

Parallel youth engagement

• Transportation Justice outreach

○ Project webpage





# **General Outreach**

- Survey 1 121 responses
  - Survey 2 188 responses
    - Workshop 1 22 attendees
- Ŕ
- Workshop 2 38 attendees







# "Very Concerned" about Traffic Safety





# Youth Survey 1

### WISH YOU HAD MORE WAYS TO GET AROUND?

would love to ... .skate [from school to home] . . .without being scared of cars



More sidewalks or bike lanes connecting big neighborhoods to main parts of elkton

> Add a path from delancy village to the neighborhoods behind it....

The Youth Survey was completed in partnership with Elkton Middle School and Elkton High School.



# Youth Survey 2



### **Potential New Pathways**





# The Plan Addresses My Concerns

78%

If no, why not? US 40 @ Delancy Road Speed enforcement Effectiveness of concepts





11

Short lerm (2 years)



# Short Term (2 years)









Mid Term (<5 years)





| Location                   | Description