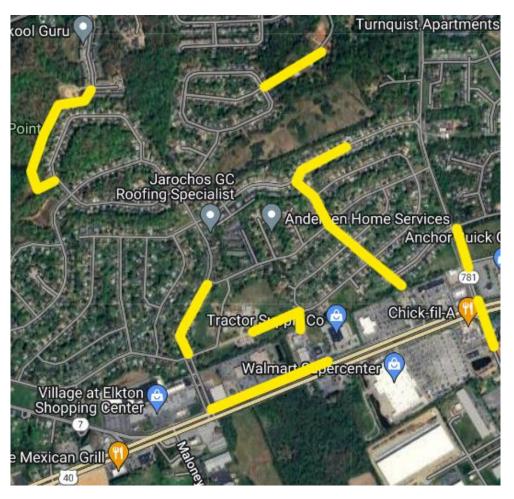

# **Engagement Highlights**

○ Two general surveys

○ Three public workshops

Parallel youth engagement

• Transportation Justice outreach

○ Project webpage





# **General Outreach**

- Survey 1 121 responses
  - Survey 2 188 responses
    - Workshop 1 22 attendees
- Ŕ
- Workshop 2 38 attendees







# "Very Concerned" about Traffic Safety





# Youth Survey 1

### WISH YOU HAD MORE WAYS TO GET AROUND?

would love to ... .skate [from school to home] . . .without being scared of cars



More sidewalks or bike lanes connecting big neighborhoods to main parts of elkton

> Add a path from delancy village to the neighborhoods behind it....

The Youth Survey was completed in partnership with Elkton Middle School and Elkton High School.



# Youth Survey 2



### **Potential New Pathways**





# The Plan Addresses My Concerns

78%

If no, why not? US 40 @ Delancy Road Speed enforcement Effectiveness of concepts





11

Short lerm (2 years)



# Short Term (2 years)









Mid Term (<5 years)





| Location                   | Description                                                                                                                                                                                                                      |
|----------------------------|----------------------------------------------------------------------------------------------------------------------------------------------------------------------------------------------------------------------------------|
| Intersection of Belle Hill | Intersection Realignment and