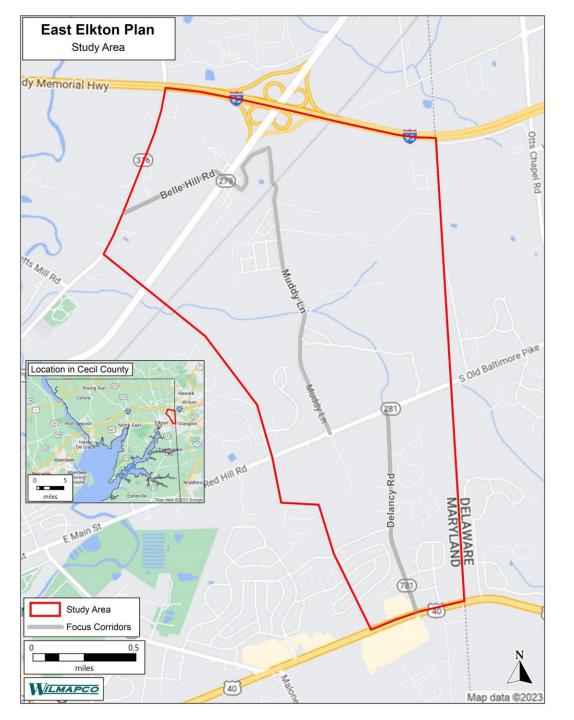

WILMAPCO PAC August 2024















## **Steering Committee**





# **Planning Process**





# **Engagement Highlights**

○ Two general surveys

○ Three public workshops

Parallel youth engagement

• Transportation Justice outreach

○ Project webpage





# **General Outreach**

- Survey 1 121 responses
  - Survey 2 188 responses
    - Workshop 1 22 attendees
- Ŕ
- Workshop 2 38 attendees







# "Very Concerned" about Traffic Safety





# Youth Survey 1

### WISH YOU HAD MORE WAYS TO GET AROUND?

would love to ... .skate [from school to home] . . .without being scared of cars



More sidewalks or bike lanes connecting big neighborhoods to main parts of elkton

> Add a path from delancy village to the neighborhoods behind it....

The Youth Survey was completed in partnership with Elkton Middle School and Elkton High