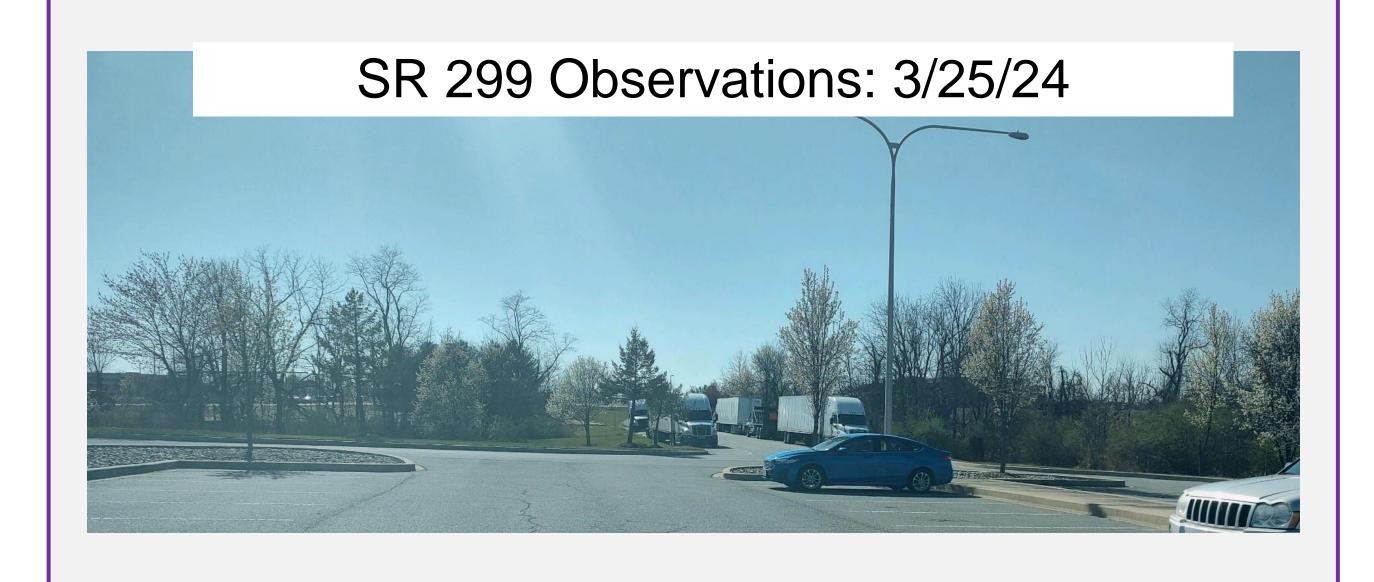

## Park & Ride Truck Parking Usage

Beginning in May of 2023, DelDOT and DTC are now allowing truck parking at 4 existing park & ride locations. Signage placed at each location indicating that it is permissible to park at these locations.