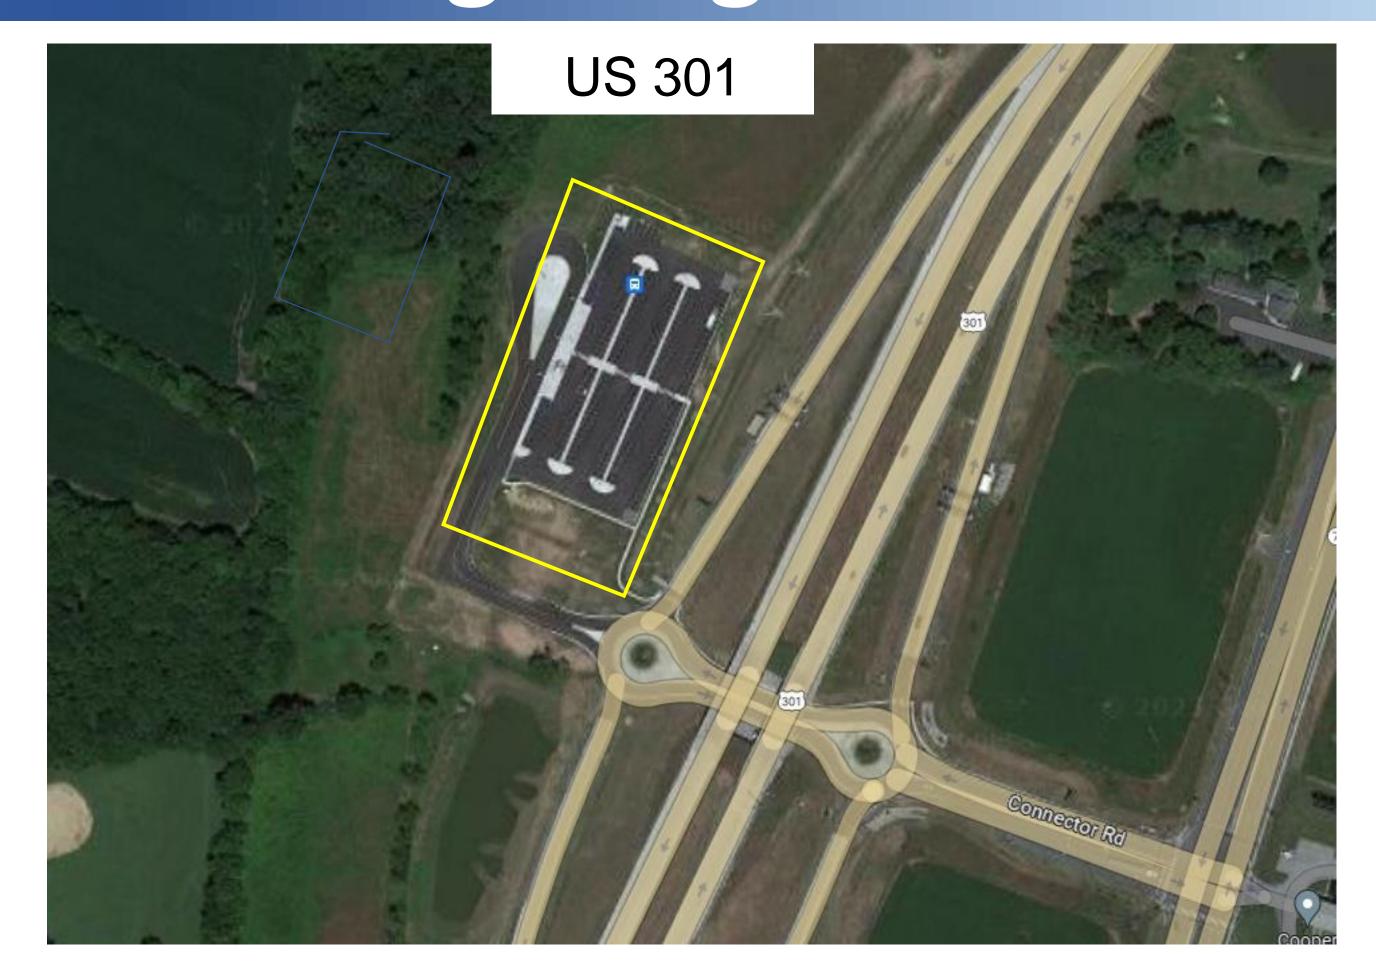

## Park & Ride Truck Parking Usage

Beginning in May of 2023, DelDOT and DTC are now allowing truck parking at 4 existing park & ride locations. Signage placed at each location indicating that it is permissible to park at these locations.