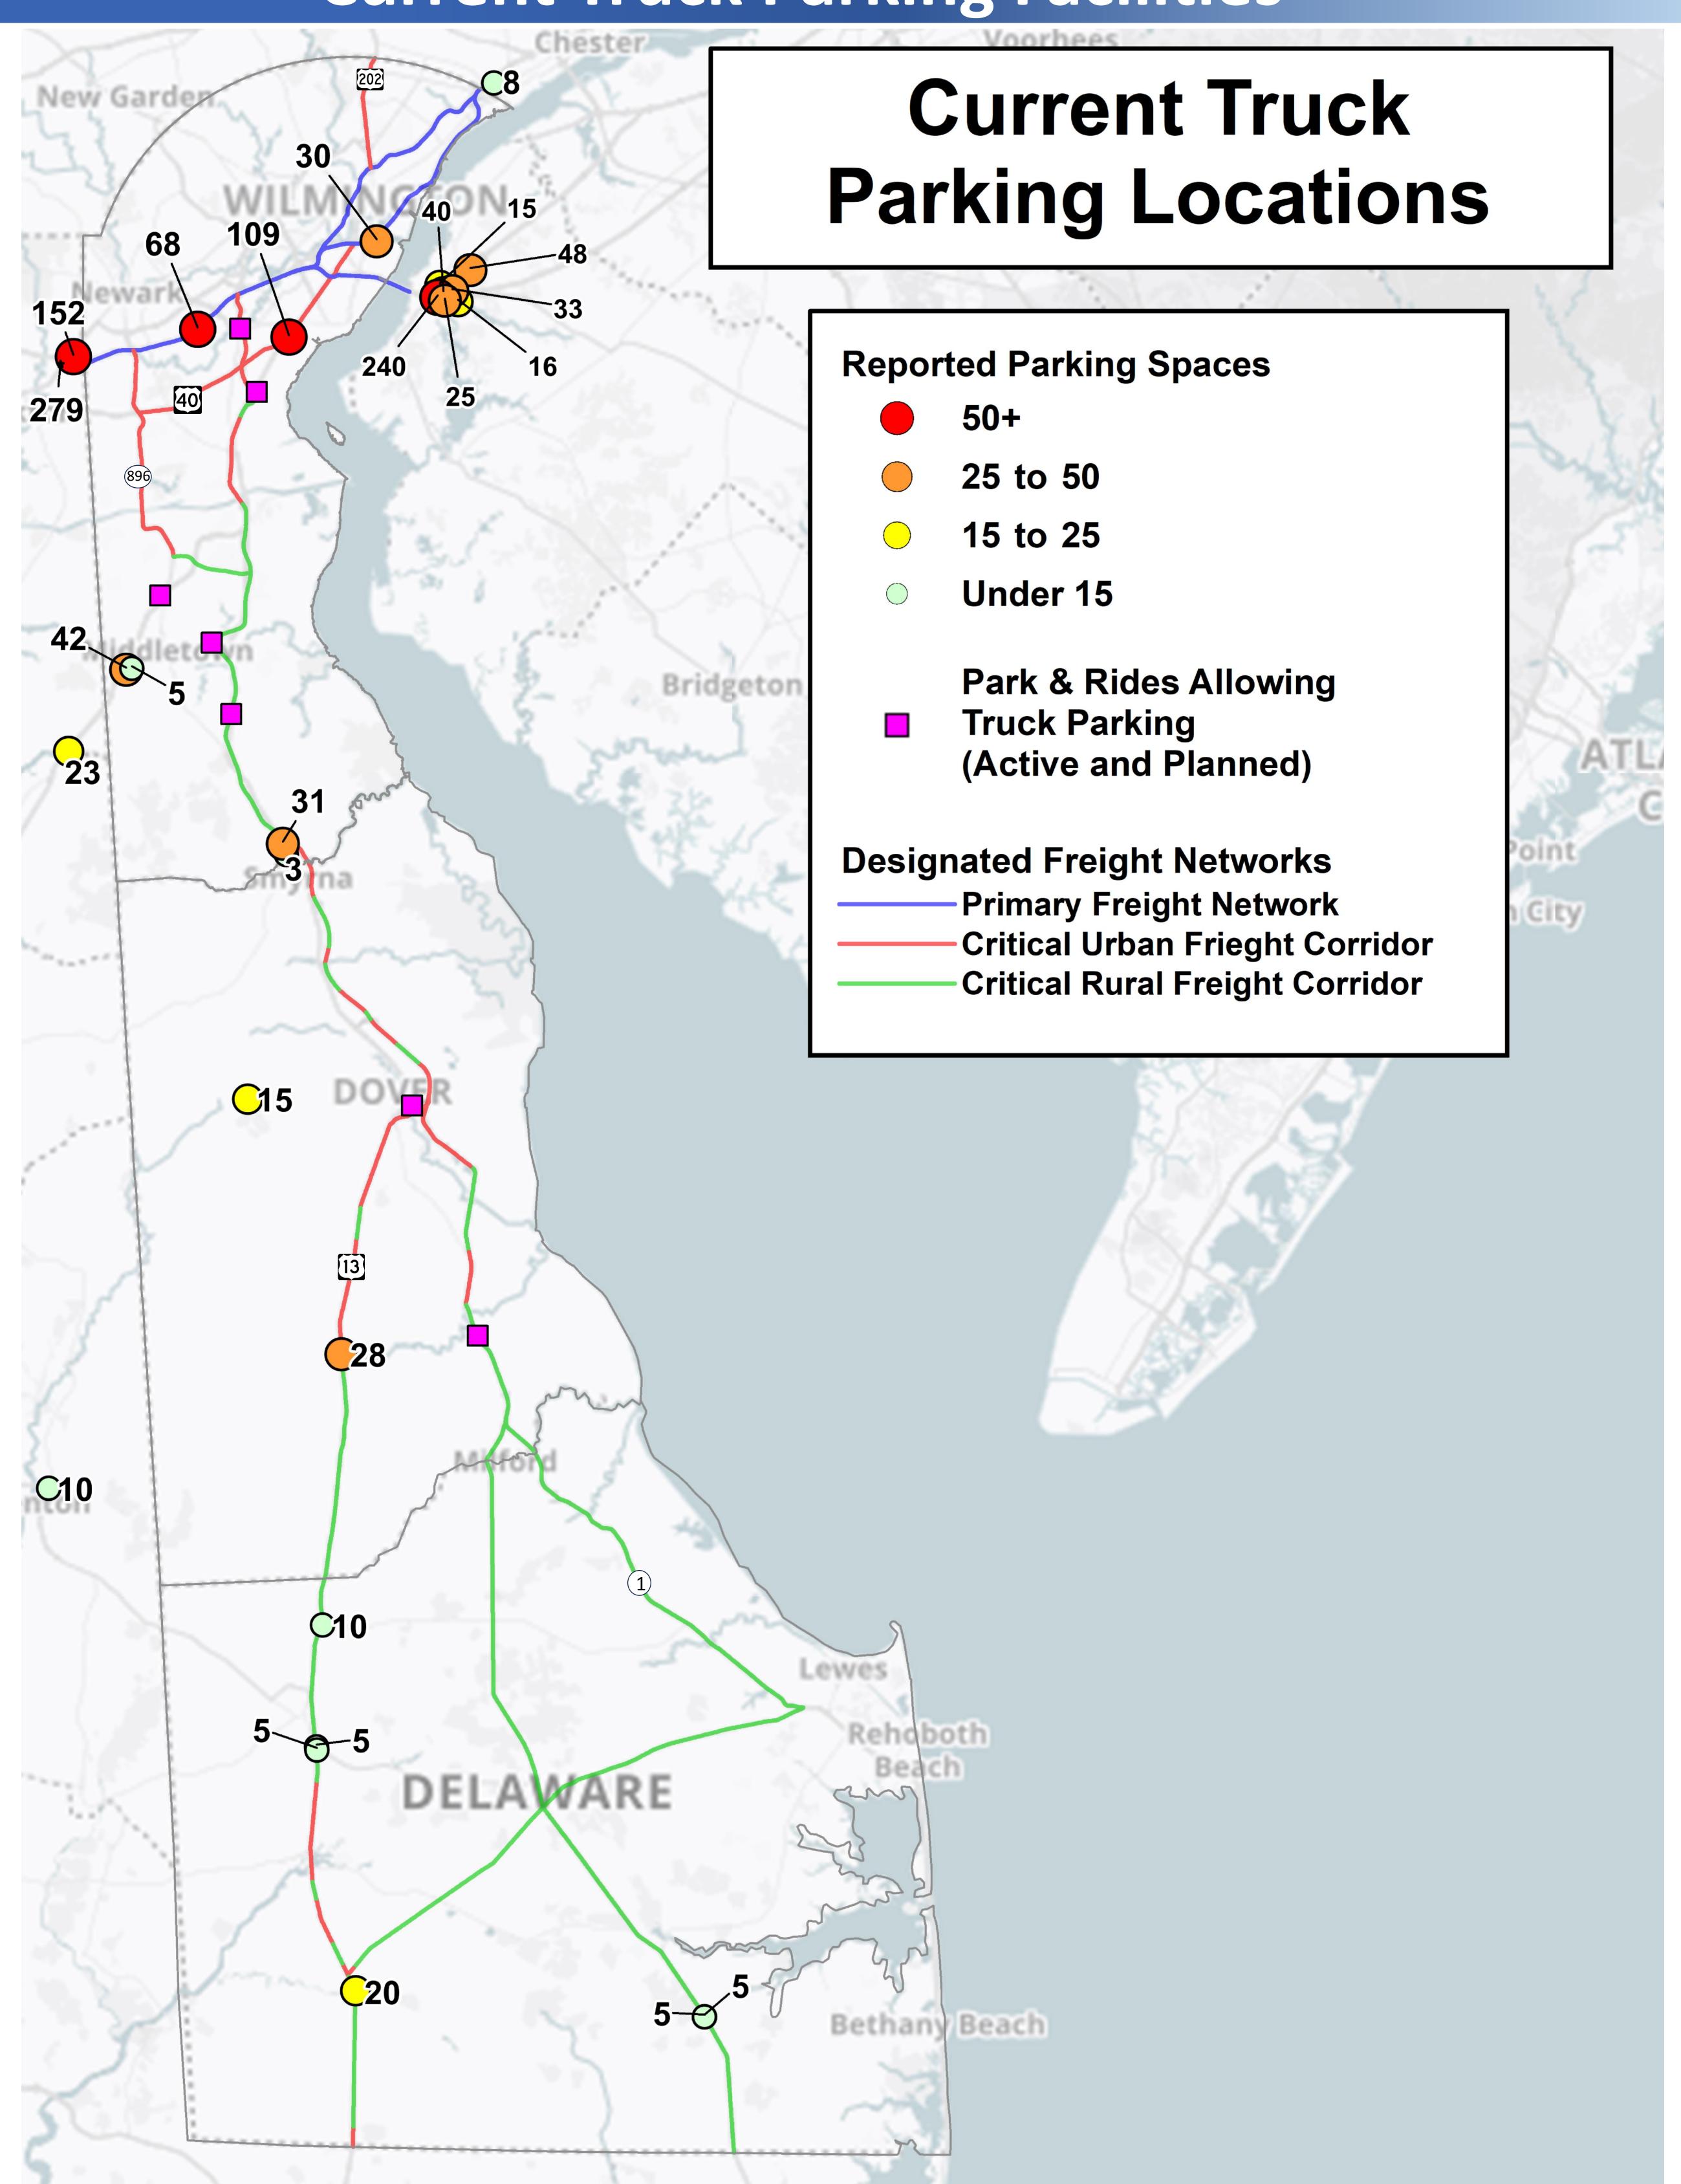

## Current Truck Parking Facilities



## Park & Ride Truck Parking Usage

Beginning in May of 2023, DelDOT and DTC are now allowing truck parking at 7 existing park & ride locations. Signage placed at each location indicating that it is permissible to park at these locations.







April 20th 3:00 p.m.

PCAM4462

## Park & Ride Truck Parking Usage

Beginning in May of 2023, DelDOT and DTC are now allowing truck parking at 4 existing park & ride locations. Signage placed at each location indicating that it is permissible to park at these locations.













## Park & Ride Truck Parking Usage

Beginning in May of 2023, DelDOT and DTC are now allowing truck parking at 4 existing park & ride locations. Signage placed at each location indicating that it is permissible to park at these locations.