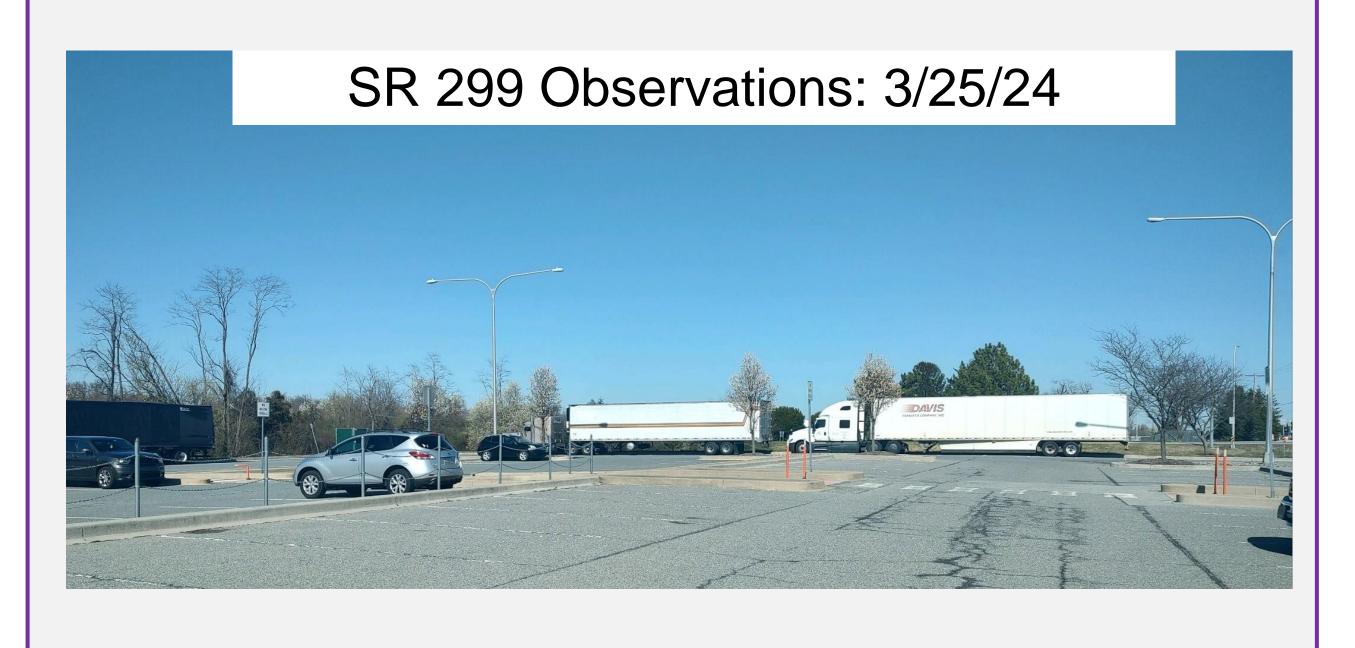

## Park & Ride Truck Parking Usage

Beginning in May of 2023, DelDOT and DTC are now allowing truck parking at 4 existing park & ride locations. Signage placed at each location indicating that it is permissible to park at these locations.