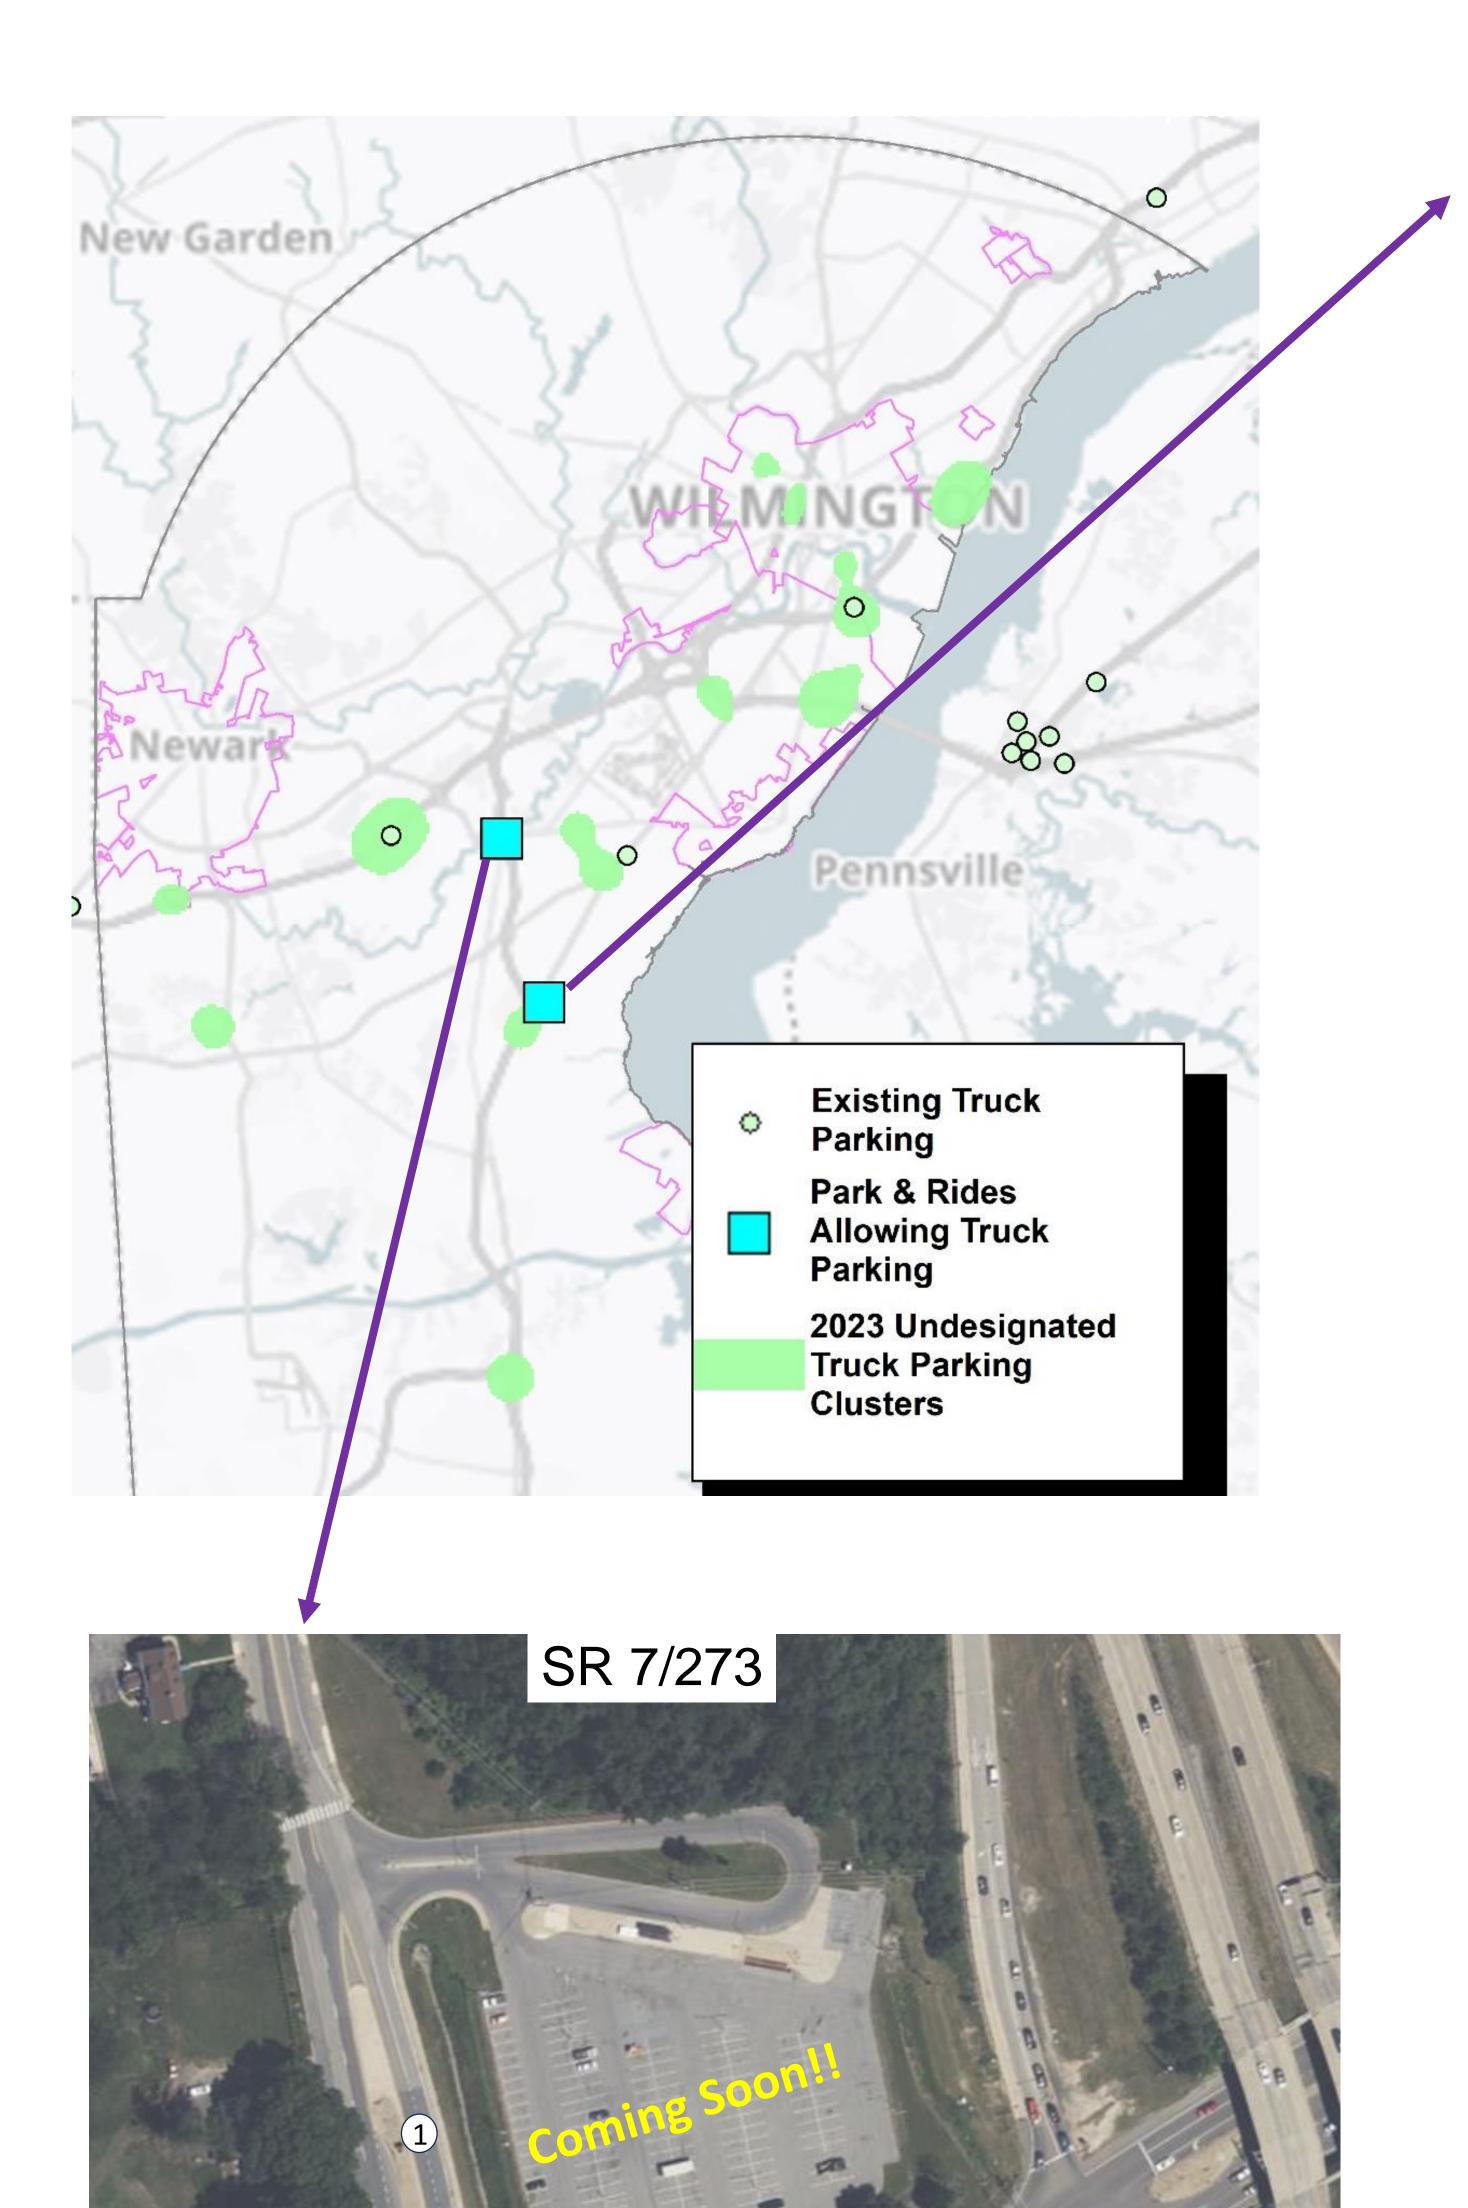

## Park & Ride Truck Parking Usage

Beginning in May of 2023, DelDOT and DTC are now allowing truck parking at 7 existing park & ride locations. Signage placed at each location indicating that it is permissible to park at these locations.

## Park & Ride Truck Parking Usage

Beginning in May of 2023, DelDOT and DTC are now allowing truck parking at 4 existing park & ride locations. Signage placed at each location indicating that it is permissible to park at these locations.