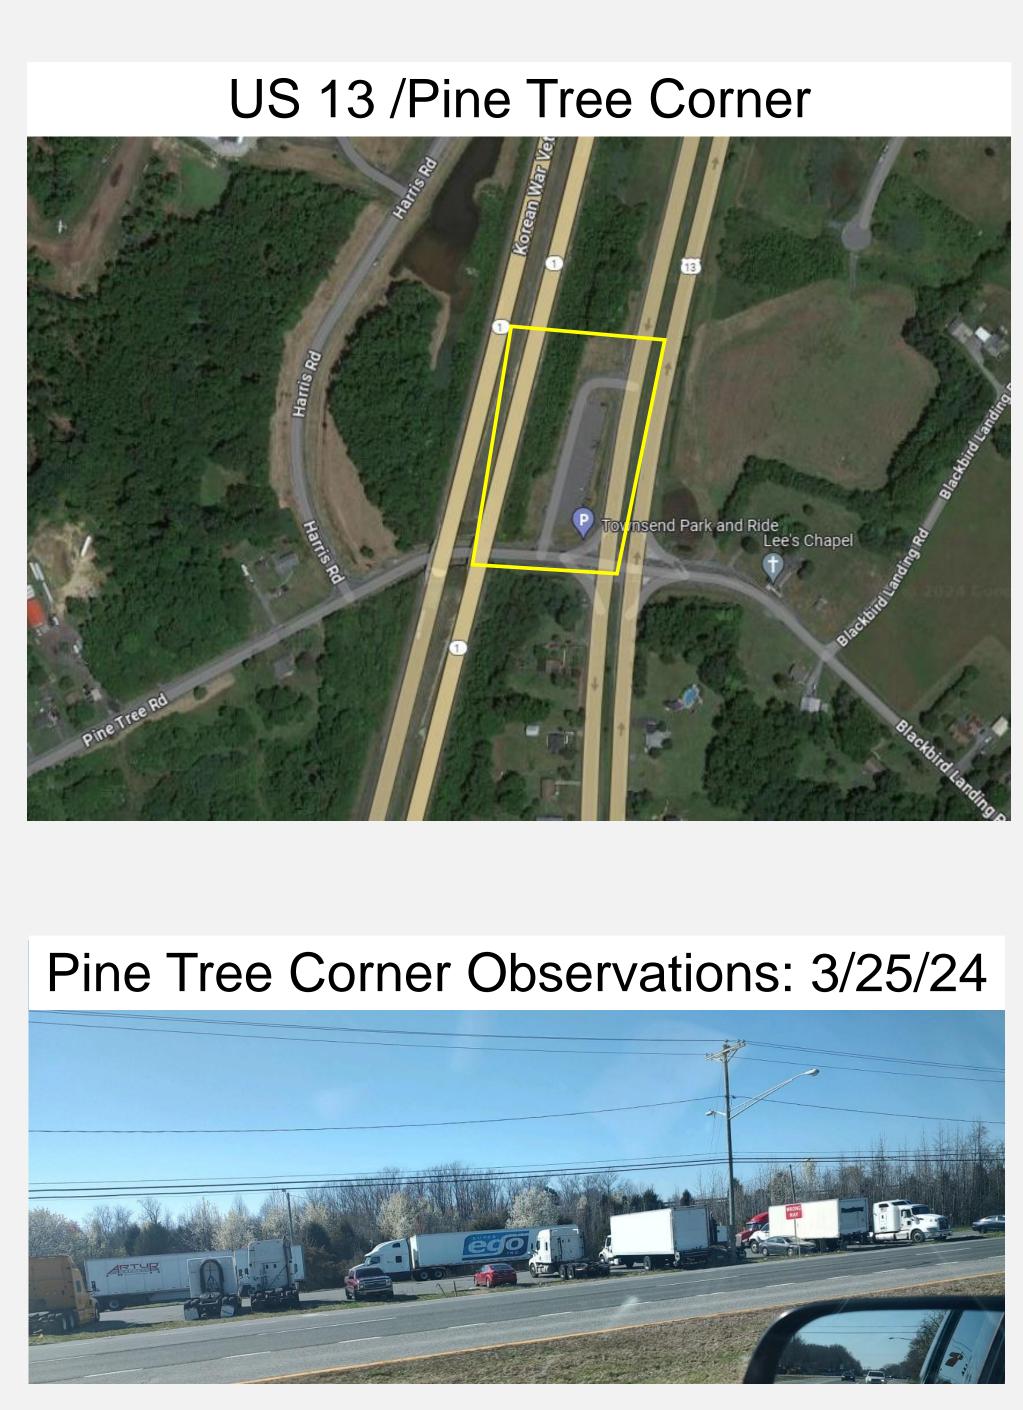

## Park & Ride Truck Parking Usage

Beginning in May of 2023, DelDOT and DTC are now allowing truck parking at 7 existing park & ride locations. Signage placed at each location indicating that it is permissible to park at these locations.