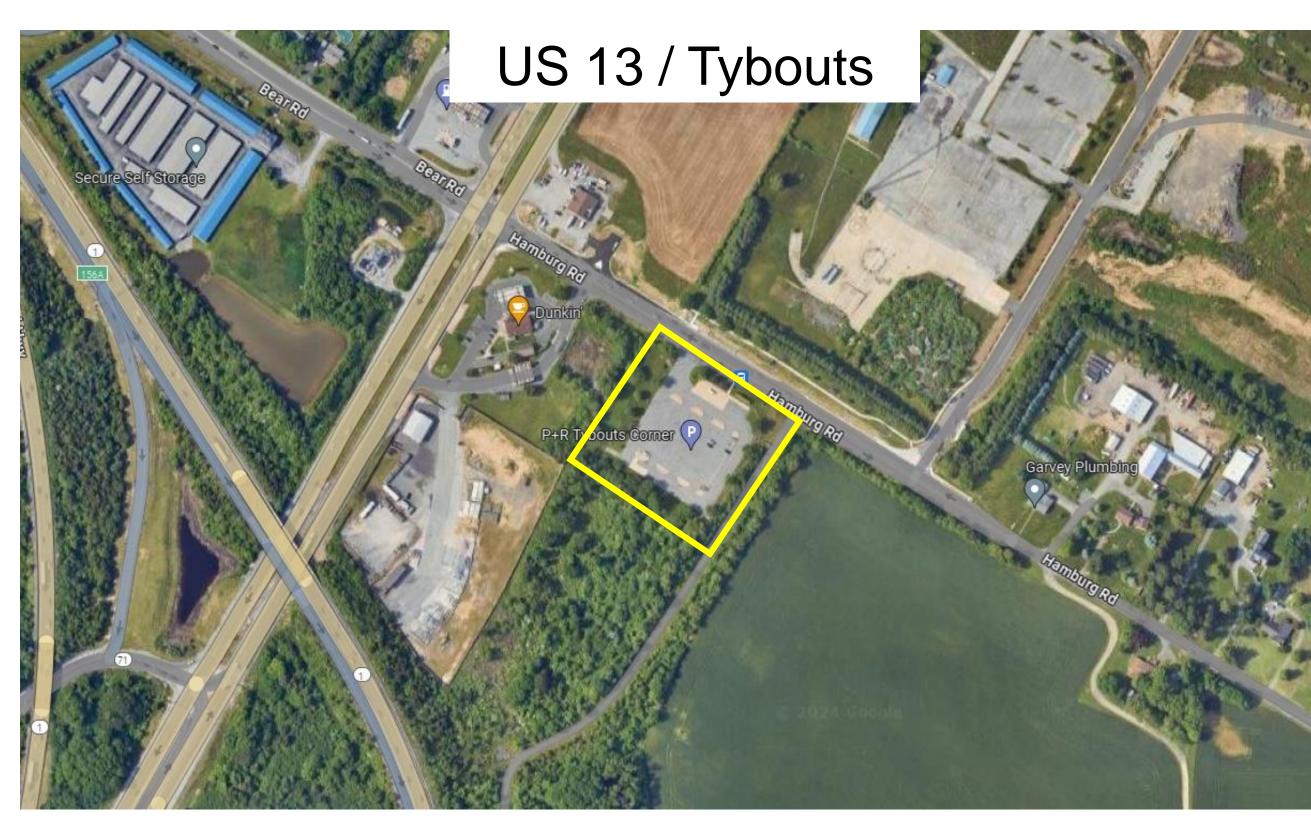

## Park & Ride Truck Parking Usage

Beginning in May of 2023, DelDOT and DTC are now allowing truck parking at 7 existing park & ride locations. Signage placed at each location indicating that it is permissible to park at these locations.

## Park & Ride Truck Parking Usage

Beginning in May of 2023, DelDOT and DTC are now allowing truck parking at 4 existing park & ride locations. Signage placed at each location indicating that it is permissible to park at these locations.