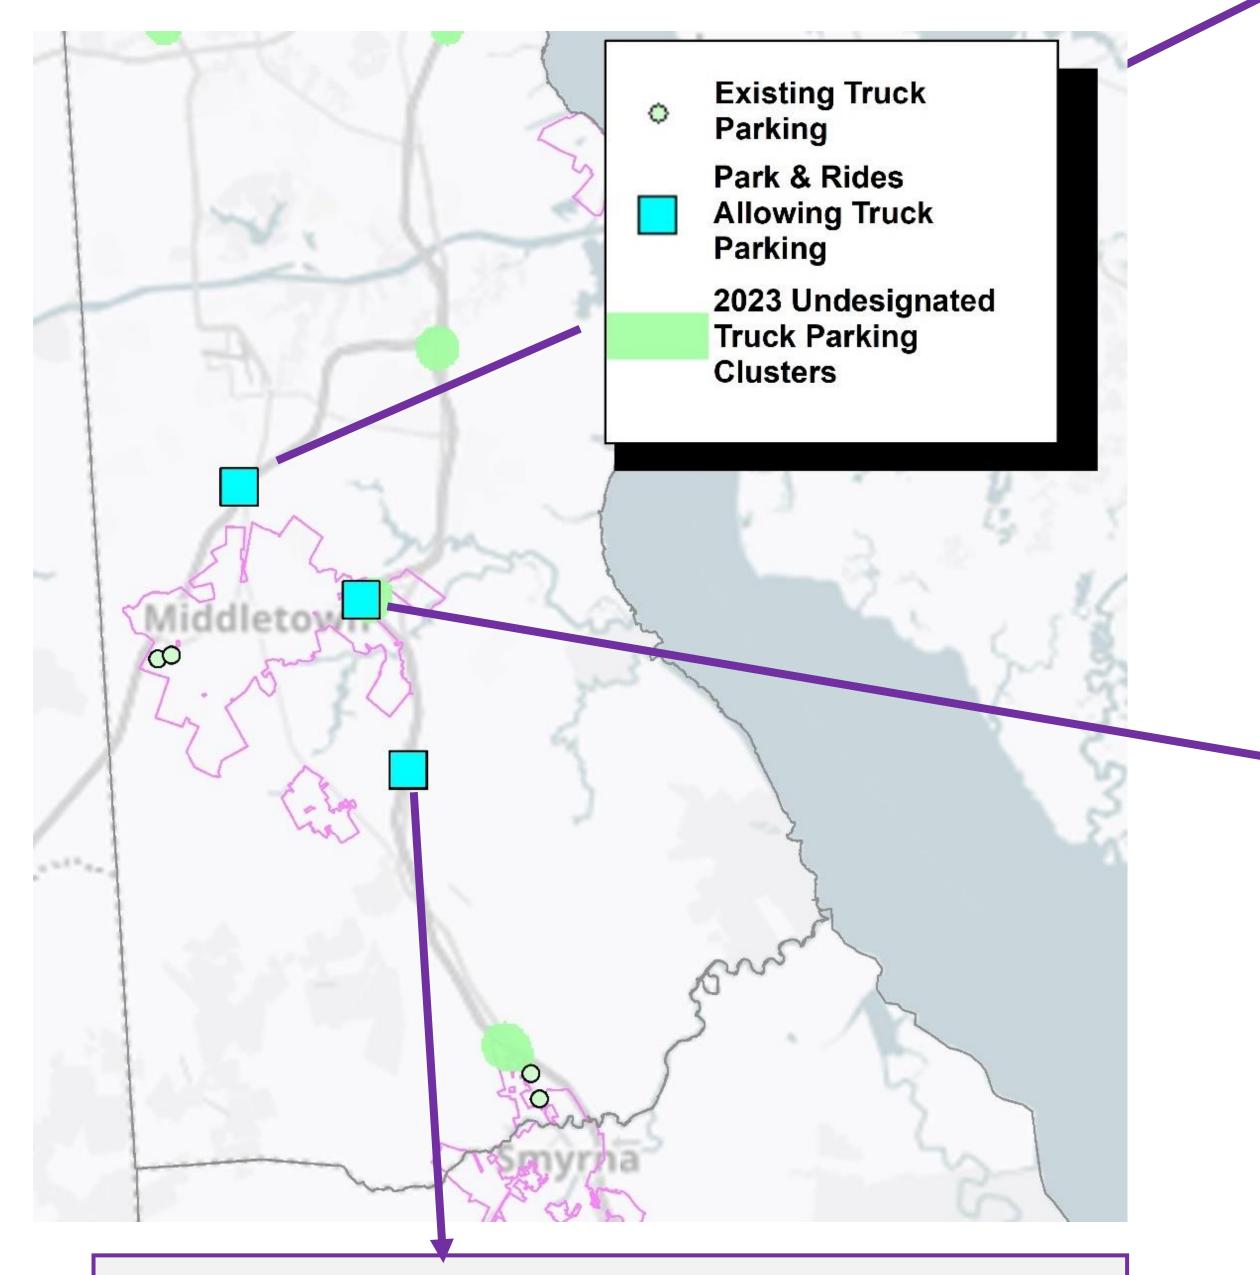

## Current Truck Parking Facilities

## Park & Ride Truck Parking Usage

Beginning in May of 2023, DelDOT and DTC are now allowing truck parking at 7 existing park & ride locations. Signage placed at each location indicating that it is permissible to park at these locations.