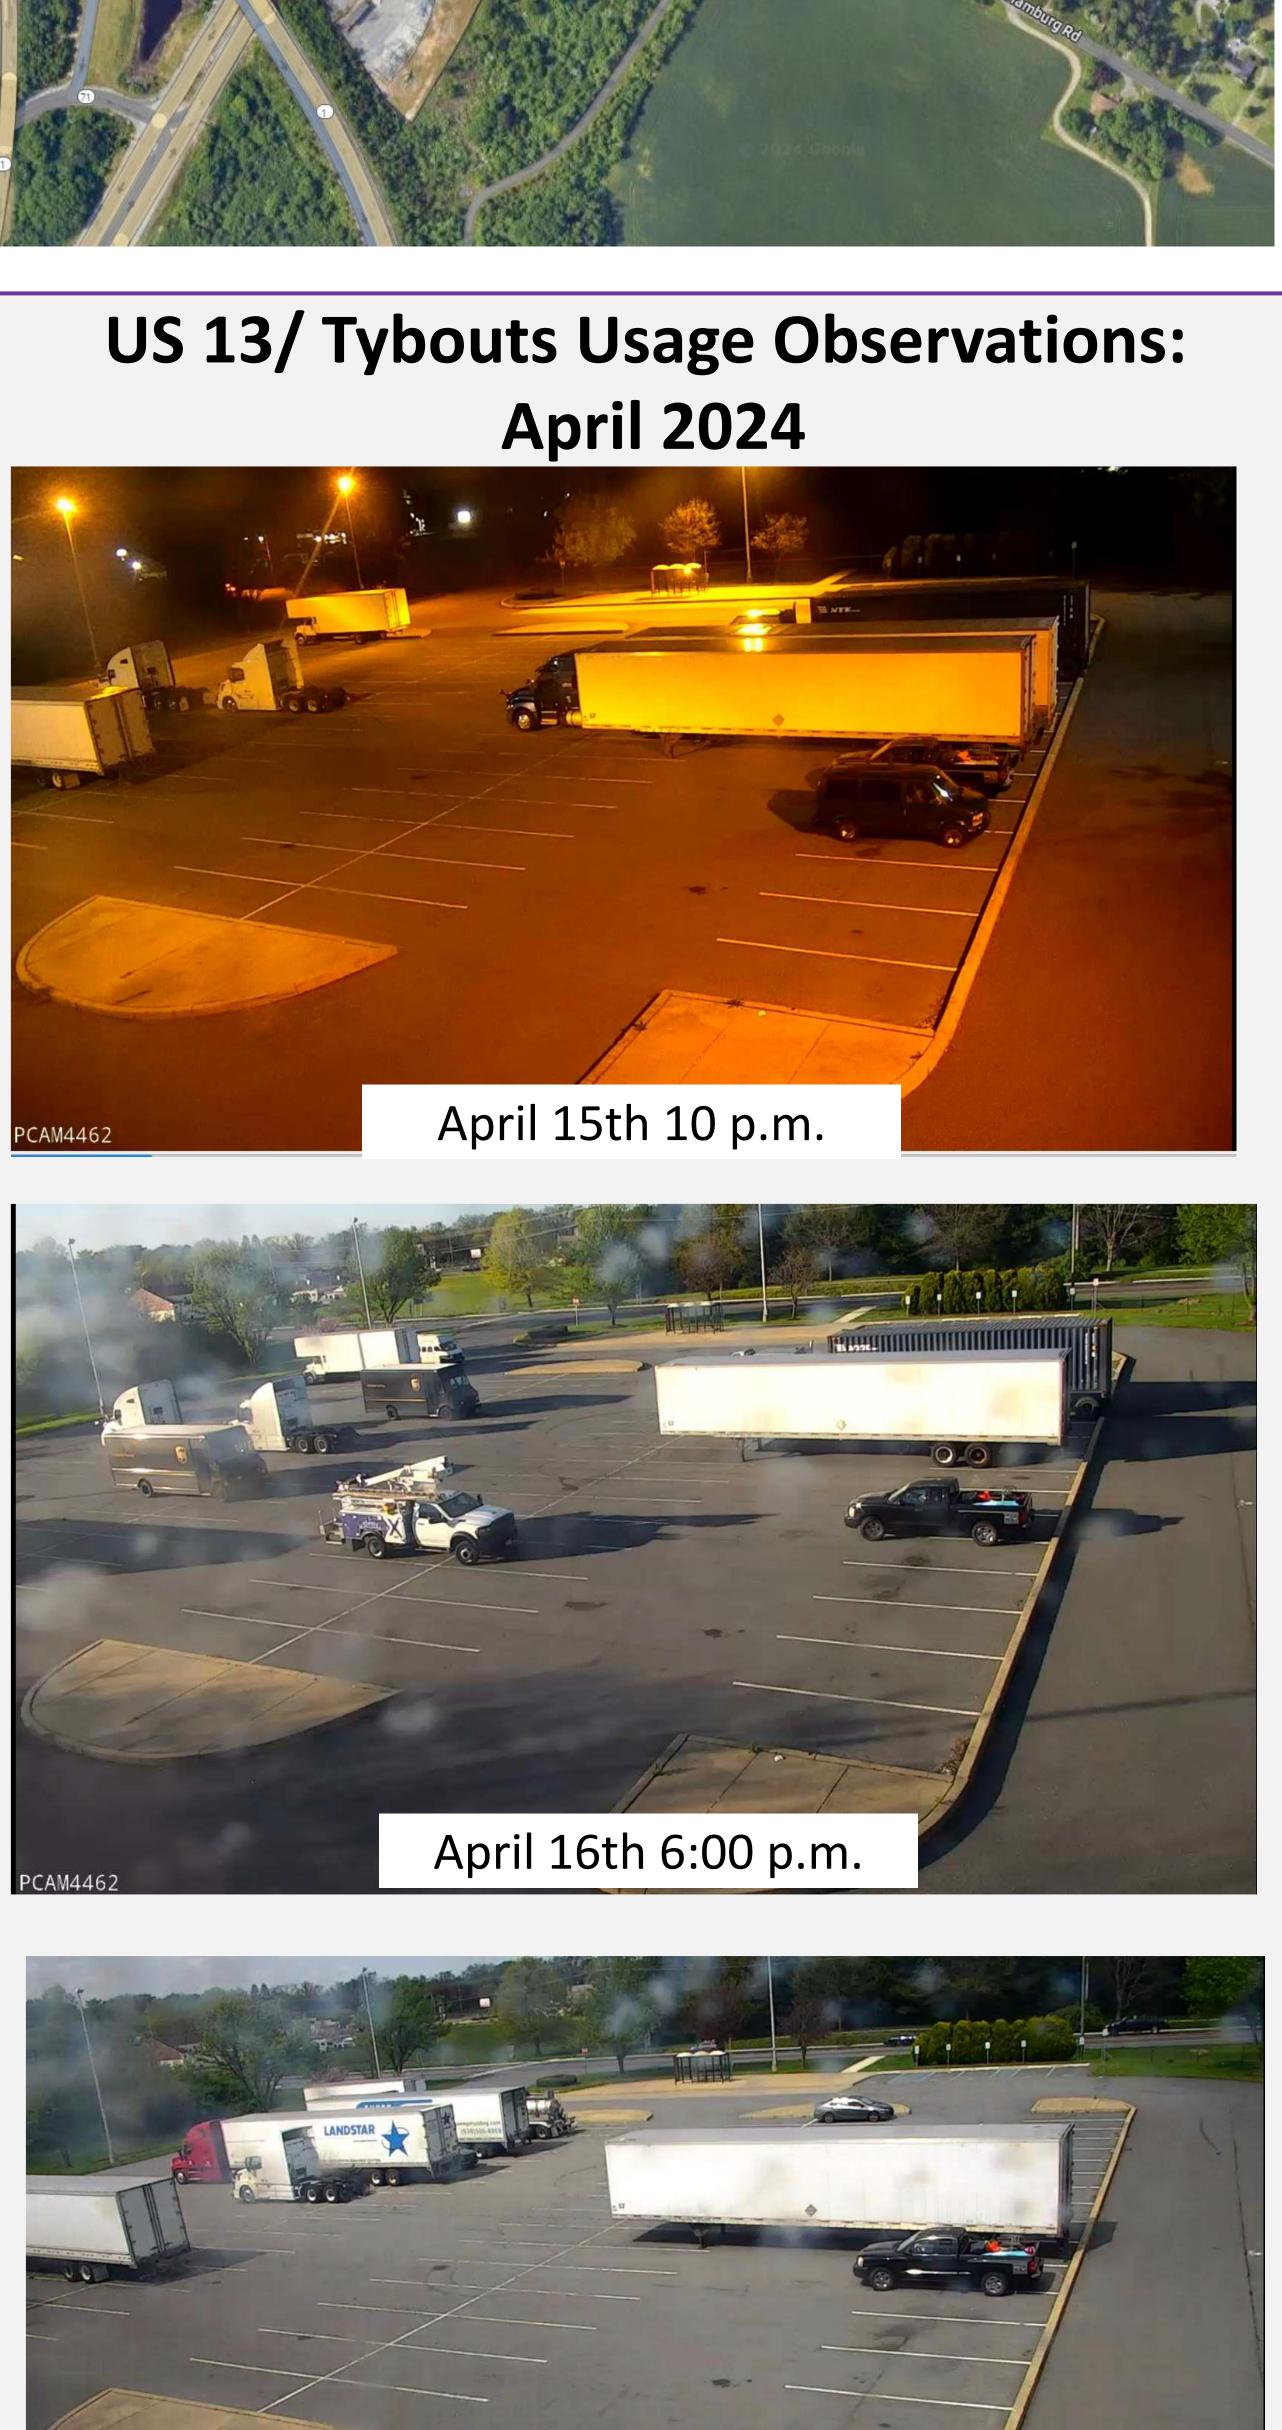

## Current Truck Parking Facilities



## Park & Ride Truck Parking Usage

Beginning in May of 2023, DelDOT and DTC are now allowing truck parking at 7 existing park & ride locations. Signage placed at each location indicating that it is permissible to park at these locations.







April 20th 3:00 p.m.

PCAM4462

## Park & Ride Truck Parking Usage

Beginning in May of 2023, DelDOT and DTC are now allowing truck parking at 4 existing park & ride locations. Signage placed at each location indicating that it is permissible to park at these locations.













## Park & Ride Truck Parking Usage

Beginning in May of 2023, DelDOT and DTC are now allowing truck parking at 4 existing park & ride locations. Signage placed at each location indicating that it is permissible to park at these locations.