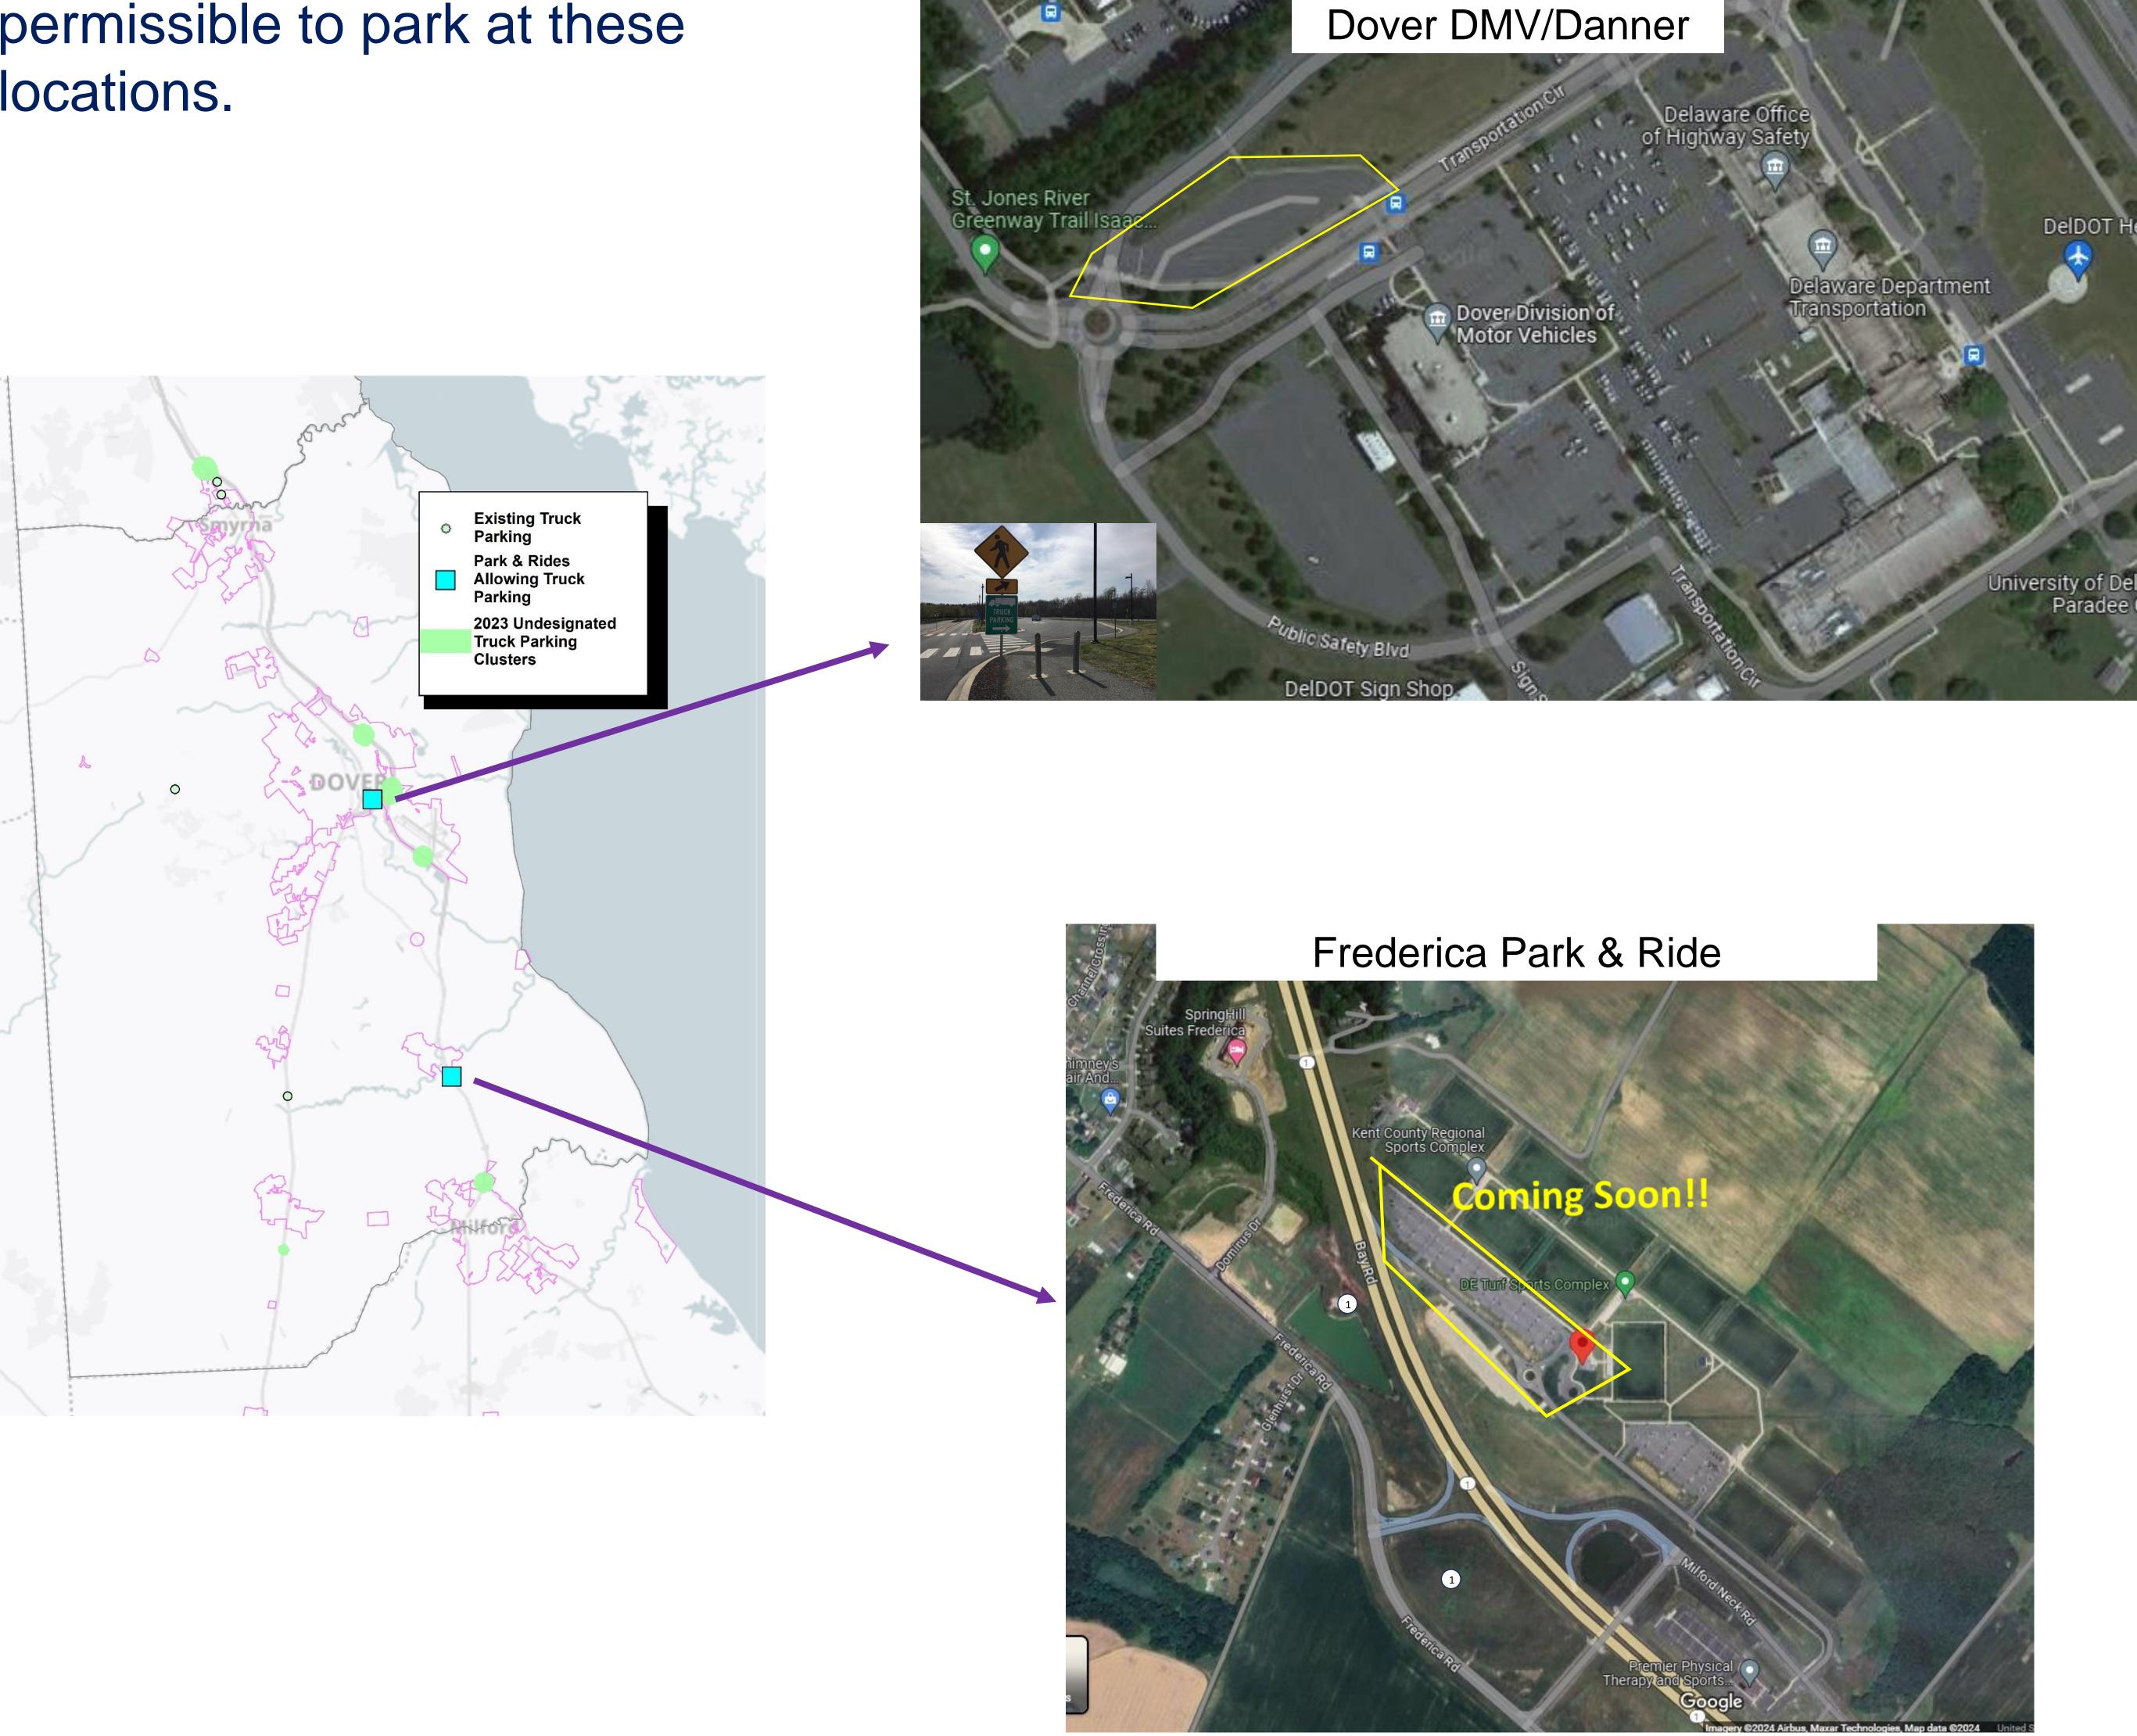

## Park & Ride Truck Parking Usage

Beginning in May of 2023, DelDOT and DTC are now allowing truck parking at 7 existing park & ride locations. Signage placed at each location indicating that it is permissible to park at these locations.

## Park & Ride Truck Parking Usage

Beginning in May of 2023, DelDOT and DTC are now allowing truck parking at 4 existing park & ride locations. Signage placed at each location indicating that it is permissible to park at these locations.