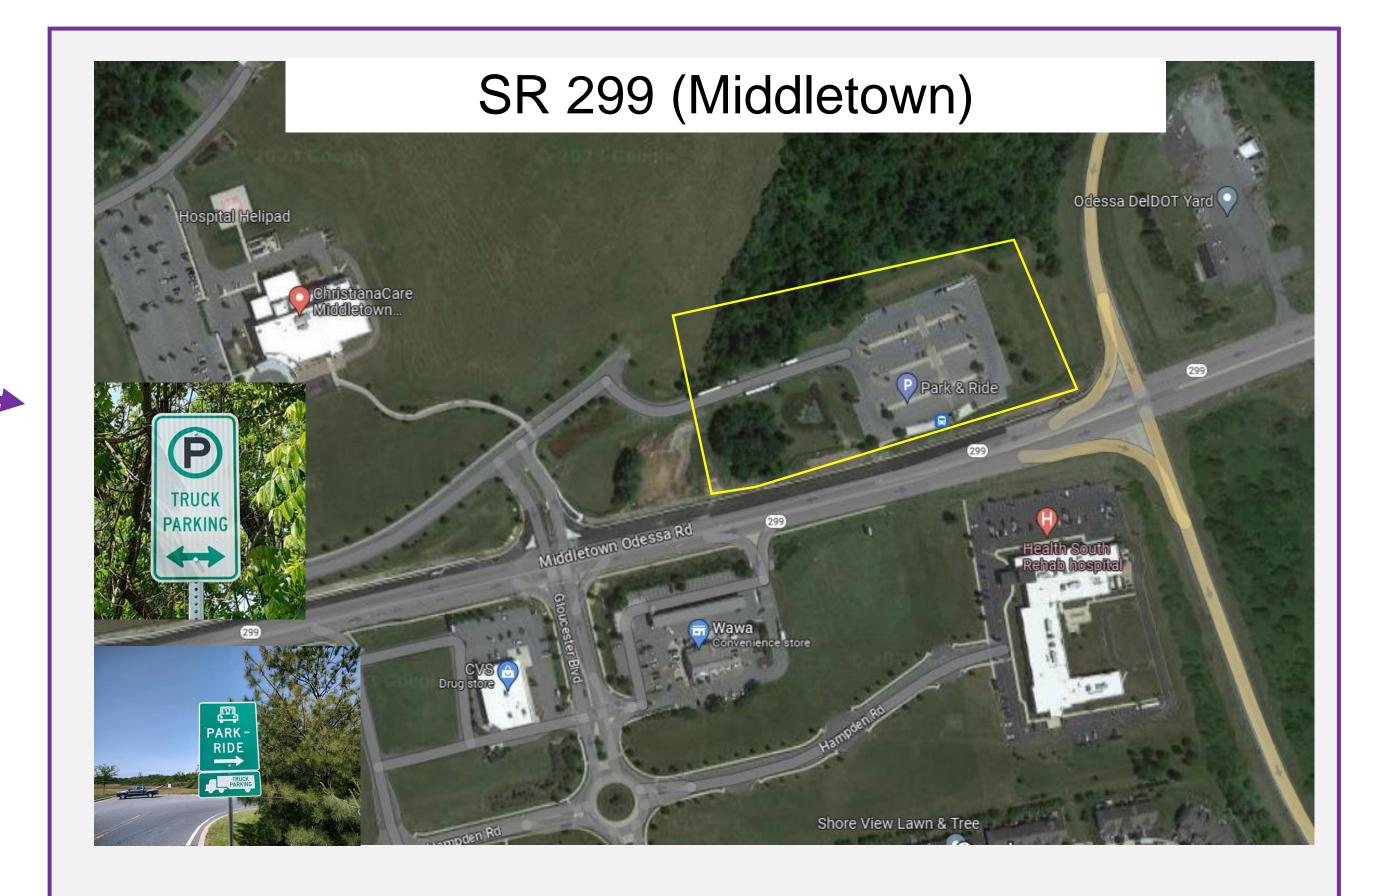

## Park & Ride Truck Parking Usage

Beginning in May of 2023, DelDOT and DTC are now allowing truck parking at 4 existing park & ride locations. Signage placed at each location indicating that it is permissible to park at these locations.